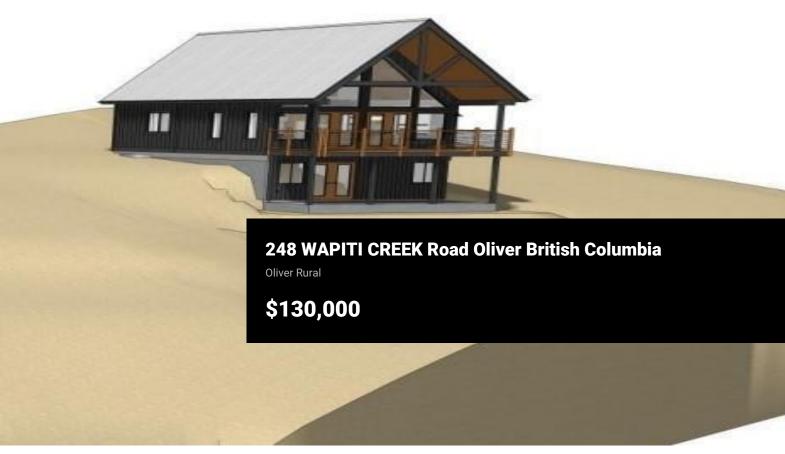

The LARGEST LOT FOR SALE at 0.437 acre located at Mt. Baldy resort. No monthly strata fee, as it is located on the freehold portion of the mountain with easy access to snowshoe trails and all your skiing delights! No build time requirement; take your time to conjure up your dream home away from home with plenty of room to spare and take in all that nature has to offer. Enjoys loads of privacy with mountain views, established trees, and easy access to the ski hill for all your snowboarding/skiing desires, frisbee golf, mountain biking and hiking. \*Contact listing agent for full information package including topographical survey, custom home floor plans, development permits and more! (id:6769)