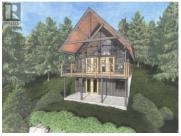

The LARGEST LOT FOR SALE at 0.437 acre located at Mt. Baldy resort. No monthly strata fee, as it is located on the freehold portion of the mountain with easy access to snowshoe trails and all your skiing delights! No build time requirement; take your time to conjure up your dream home away from home with plenty of room to spare and take in all that nature has to offer. Enjoys loads of privacy with mountain views, established trees, and easy access to the ski hill for all your snowboarding/skiing desires, frisbee golf, mountain biking and hiking. \*Contact listing agent for full information package including topographical survey, custom home floor plans, development permits and more! (id:6769)