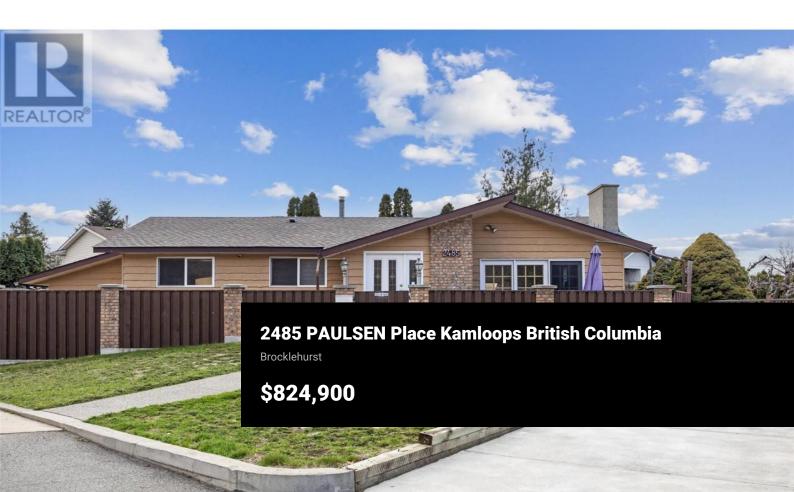

Welcome to 2485 Paulsen Place, a charming 5-bedroom, 3-bathroom home located at the end of a quiet cul-de-sac in the heart of Brocklehurst. With nearly 3000 sq. ft. of living space, this well appointed property offers plenty of room for a growing family. Inside, you'll find a cozy, well-laid-out kitchen with ample cabinetry, leading into separate dining and living areas. The home offers 5 spacious bedrooms, including a primary with an ensuite, plus extra storage and living areas throughout. Outside, the extra-large driveway provides for RV parking and ample space for multiple vehicles. The large detached shop is ideal for automotive enthusiasts, and has a separate workshop area, and the large fenced yard features two sheds, perfect for outdoor equipment or additional storage. Located just two blocks from Brock Pool & Rec Centre, this home is in a family-friendly neighborhood with schools and parks. Enjoy the convenience of a quiet street while being close to all amenities. Don't let this one get away! Call to schedule your private viewing today! (id:6769)