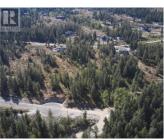

## Enderby / Grindrod

\$249,000

R

Take advantage of this fabulous opportunity to build your dream home. Lightly treed 2.5 acre lot. Access off of Juniper Ridge. Well installed, approved for septic. Good views. Fiber Optics coming soon. Area of new homes. Hwy 97A to Enderby, LEFT onto Knight Ave, RIGHT onto Salmon Arm Drive, follow all the way & go LEFT onto Gunter Ellison Road, follow & then slight RIGHT onto Twin Lakes Road then RIGHT onto Oxbow Place, follow that road into the development site. (id:6769)