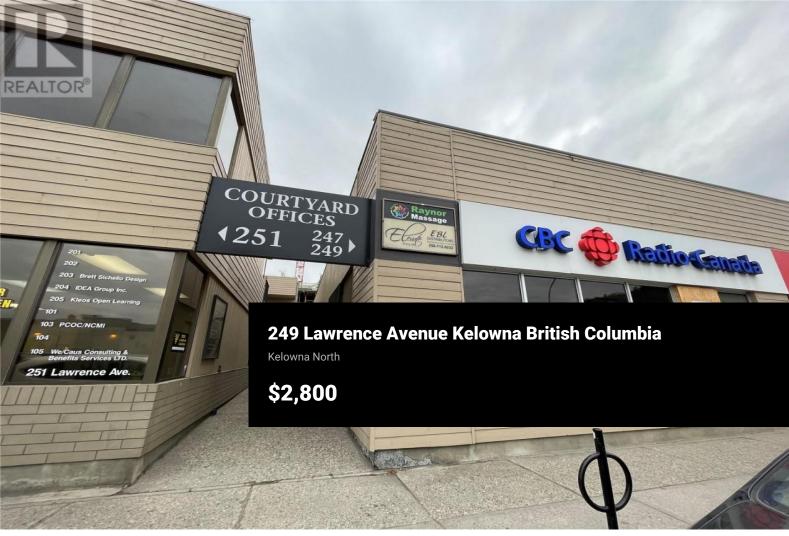

This 1,654 SF office space is accessed through a tranquil courtyard situated in the heart of Kelowna's downtown area. The building is adjacent to the notable Water Street By the Park development, this unit is perfect for businesses seeking a mix of professionalism and city life. A short walk from picturesque beaches and a range of dining options, the office includes a kitchen, a washroom, plus the added luxury of a shower and a skylight, enhancing the work environment with natural light. Interested in more space? There's an option to combine with 247 Lawrence Avenue for a total of 3,235 SF. Triple Net Lease. Additional rent is estimated at \$7.00/SF. (id:6769)