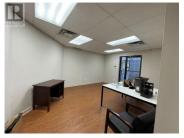

This 1,654 SF office space is accessed through a tranquil courtyard situated in the heart of Kelowna's downtown area. The building is adjacent to the notable Water Street By the Park development, this unit is perfect for businesses seeking a mix of professionalism and city life. A short walk from picturesque beaches and a range of dining options, the office includes a kitchen, a washroom, plus the added luxury of a shower and a skylight, enhancing the work environment with natural light. Interested in more space? There's an option to combine with 247 Lawrence Avenue for a total of 3,235 SF. Triple Net Lease. Additional rent is estimated at \$7.00/SF. (id:6769)