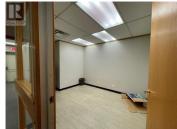

This 1,654 SF office space is accessed through a tranquil courtyard situated in the heart of Kelowna's downtown area. The building is adjacent to the notable Water Street By the Park development, this unit is perfect for businesses seeking a mix of professionalism and city life. A short walk from picturesque beaches and a range of dining options, the office includes a kitchen, a washroom, plus the added luxury of a shower and a skylight, enhancing the work environment with natural light. Interested in more space? There's an option to combine with 247 Lawrence Avenue for a total of 3,235 SF. Triple Net Lease. Additional rent is estimated at \$7.00/SF. (id:6769)