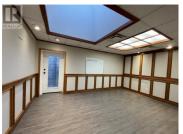

This 1,654 SF office space is accessed through a tranquil courtyard situated in the heart of Kelowna's downtown area. The building is adjacent to the notable Water Street By the Park development, this unit is perfect for businesses seeking a mix of professionalism and city life. A short walk from picturesque beaches and a range of dining options, the office includes a kitchen, a washroom, plus the added luxury of a shower and a skylight, enhancing the work environment with natural light. Interested in more space? There's an option to combine with 247 Lawrence Avenue for a total of 3,235 SF. Triple Net Lease. Additional rent is estimated at \$7.00/SF. (id:6769)