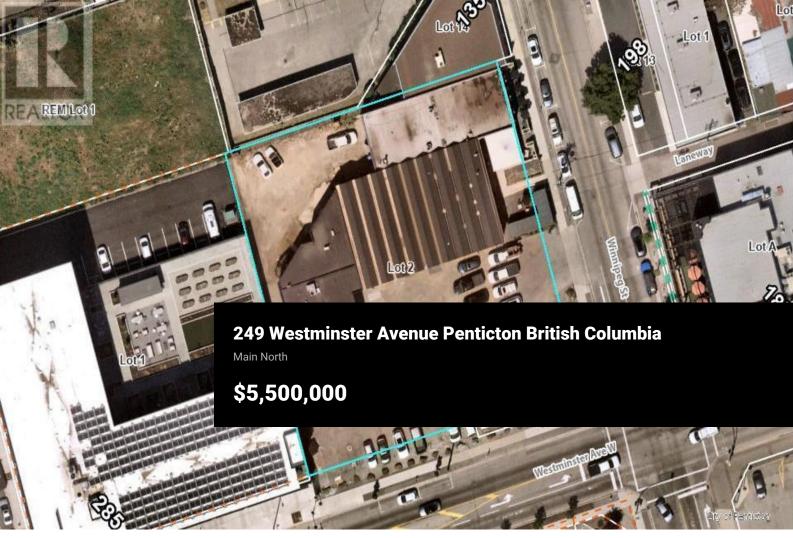

RE/MAX Kelowna 100-1553 Harvey Avenue Kelowna, BC, Canada EXCEPTIONAL DOWNTOWN DEVELOPMENT OPPORTUNITY - Rare 0.75-acre development site in prime Penticton location at 249 Westminster Ave W. Just steps from Lake Okanagan and Penticton Lakeside Resort, Convention Centre & Casino. This strategically positioned property offers dramatic panoramic views of Okanagan Lake and sits in the heart of Penticton's thriving development corridor. Currently tenanted, providing immediate revenue while planning future development. Westminster Avenue West is experiencing significant growth with over \$82 million in building permits issued in 2024, including major projects like Sokana and Westmin 795. The property offers tremendous flexibility for mixed-use development, high-density residential, commercial/retail, or hospitality projects. Established utilities and municipal services in place. Perfect for capitalizing on Penticton's growing recognition as the Okanagan Valley's next major development hub. The site's proximity to tourism infrastructure, combined with strong market fundamentals and established rental demand, creates an ideal foundation for a premium development project. Rare opportunity to acquire prime downtown land with lake proximity, urban amenities, and proven development potential in one of BC's most desirable markets. (id:6769)