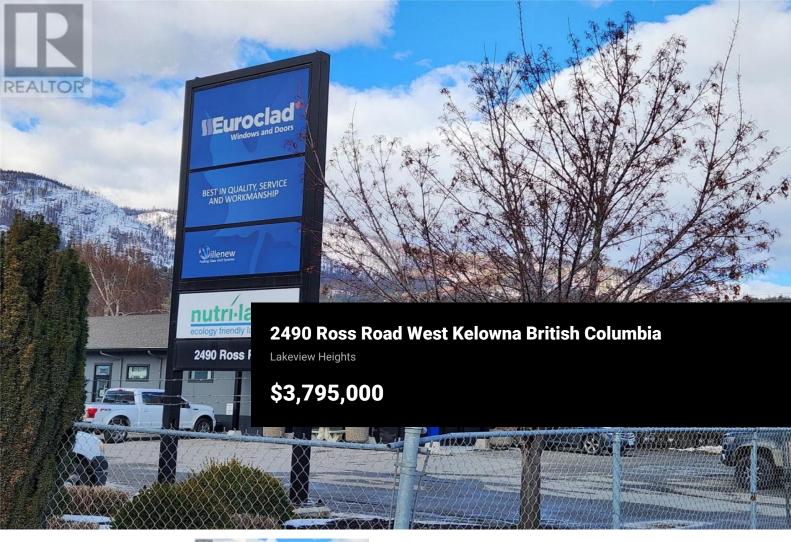

WEST KELOWNA 2490 ROSS ROAD

Prime rare freehold Industrial investment opportunity, located within the "West Kelowna Industrial Park", near Highway 97. High traffic industrial & commercial location for this 1.0 acre site, zoned I-1, multi-tenanted, 100% fully leased facility with ample parking stalls (40+) available for tenants/customers. Excellent central location, prime industrial growth area in West Kelowna. One (1.0) acre lot, zoned I-1 Industrial, future redevelopment potential. Fully Leased warehouse, two long term tenants occupy total approx. 13,083 sq/ft GLA. Excellent land/industrial investment in the busiest industrial hub area of West Kelowna, with extremely low vacancy rates. (id:6769)