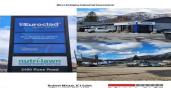

WEST KELOWNA 2490 ROSS ROAD

Prime rare freehold Industrial investment opportunity, located within the "West Kelowna Industrial Park", near Highway 97. High traffic industrial & commercial location for this 1.0 acre site, zoned I-1, multi-tenanted, 100% fully leased facility with ample parking stalls (40+) available for tenants/customers. Excellent central location, prime industrial growth area in West Kelowna. One (1.0) acre lot, zoned I-1 Industrial, future redevelopment potential. Fully Leased warehouse, two long term tenants occupy total approx. 13,083 sq/ft GLA. Excellent land/industrial investment in the busiest industrial hub area of West Kelowna, with extremely low vacancy rates. (id:6769)