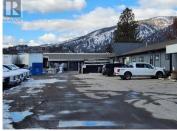

WEST KELOWNA 2490 ROSS ROAD

Prime rare freehold Industrial investment opportunity, located within the "West Kelowna Industrial Park", near Highway 97. High traffic industrial & commercial location for this 1.0 acre site, zoned I-1, multi-tenanted, 100% fully leased facility with ample parking stalls (40+) available for tenants/customers. Excellent central location, prime industrial growth area in West Kelowna. One (1.0) acre lot, zoned I-1 Industrial, future redevelopment potential. Fully Leased warehouse, two long term tenants occupy total approx. 13,083 sq/ft GLA. Excellent land/industrial investment in the busiest industrial hub area of West Kelowna, with extremely low vacancy rates. (id:6769)