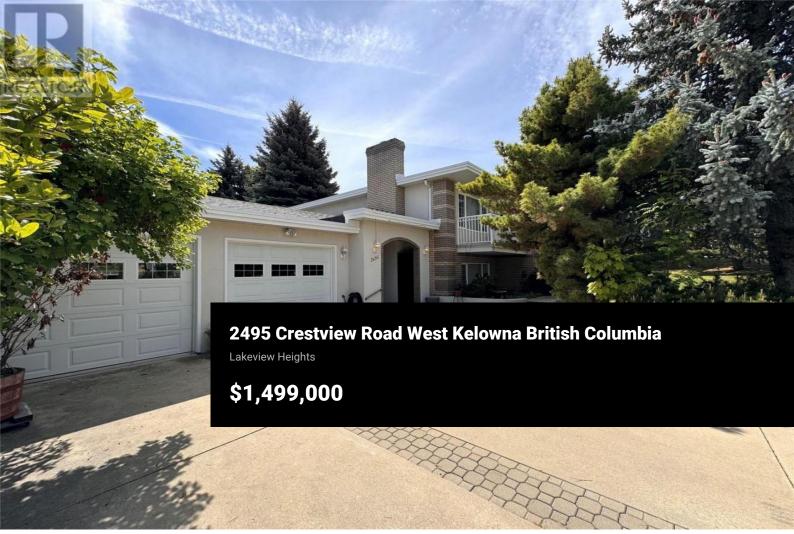

Welcome to 2495 Crestview Road. UNDER assessed value and suite potential for a 1,2 or a 3 bed suite!! This home is located in a quiet desirable neighbourhood and is on the market for the first time! It is a custom build on an oversized corner lot with lots of privacy and mature landscaping. Only a short distance to Okanagan Lake, Issler Park and some of the best wineries the Okanagan has to offer! The front doors open to a grand entry filled with character. The unique layout includes a large kitchen with a granite island, walk in pantry, and bright breakfast nook. There is easy access to the large deck, which overlooks the park-like backyard. The large primary bedroom has its own private balcony, oversized ensuite with a makeup vanity and walk-in closet. The dining room and library each have private balconies. Downstairs has multiple entrances, a separate kitchen, living room, family room, 4 bedrooms, 3 bathrooms and a laundry room. Additionally, there is a custom breezeway leading to a semi detached 2 car garage with a specialized pull through spot allowing you to park and wash your vehicle in the backyard. There is an equipment/shed tucked away in the back corner of the yard. Gas BBQ hookups, irrigated backyard, central vac, RV parking, newer roof and gutters (approx. 2 years old). A few minute drive and you can be Downtown Kelowna for a great selection of shopping, food, ...