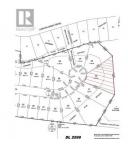

## 2495 Pinnacle Ridge Drive West Kelowna British Columbia Shannon Lake

\$629,900

GST has been paid. Discover the perfect canvas for your dream home on this expansive 0.54-acre lot, nestled at the end of a tranquil cul-de-sac in the highly desirable Tallus Ridge community. Ideal for a walk-out rancher, this lot offers ample space for a pool and more, with breathtaking views of Shannon Lake, Okanagan Lake, the surrounding mountains, and valley. Embrace the family-friendly atmosphere with nearby walking trails, parks, and natural green spaces, all while being just minutes away from the best of West Kelowna, including beaches, wineries, shopping, and a world-class golf course. House plans are available for a stunning 4,000 sq ft walkout basement home, featuring a 1-bedroom suite and a 30' x 37' triple car garage with a slab over a large area perfect for a workshop, gym, or theater room. (id:6769)