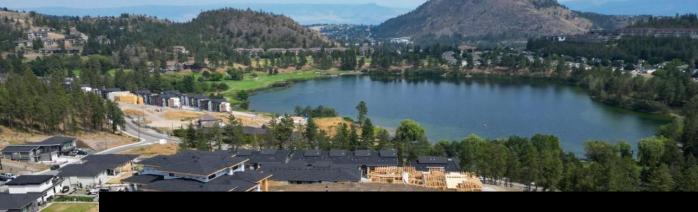

## 2495 Pinnacle Ridge Drive West Kelowna British Columbia Shannon Lake

\$629,900

GST has been paid. Discover the perfect canvas for your dream home on this expansive 0.54-acre lot, nestled at the end of a tranquil cul-de-sac in the highly desirable Tallus Ridge community. Ideal for a walk-out rancher, this lot offers ample space for a pool and more, with breathtaking views of Shannon Lake, Okanagan Lake, the surrounding mountains, and valley. Embrace the family-friendly atmosphere with nearby walking trails, parks, and natural green spaces, all while being just minutes away from the best of West Kelowna, including beaches, wineries, shopping, and a world-class golf course. House plans are available for a stunning 4,000 sq ft walkout basement home, featuring a 1-bedroom suite and a 30' x 37' triple car garage with a slab over a large area perfect for a workshop, gym, or theater room. (id:6769)