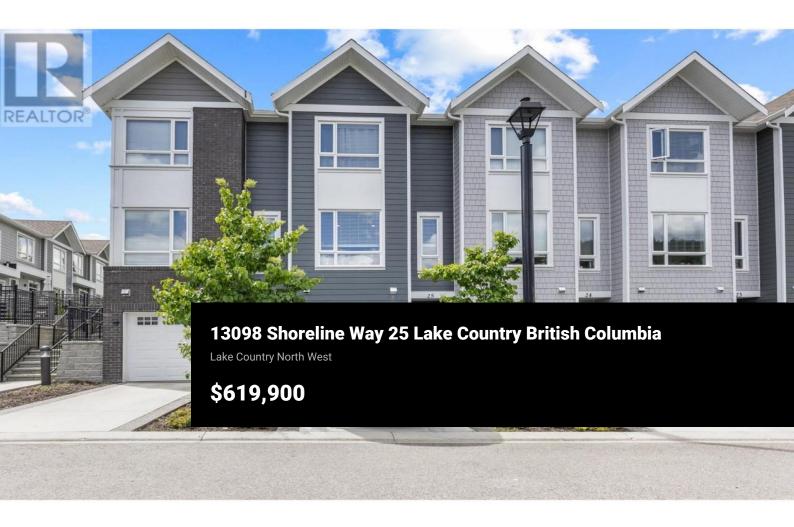

Welcome to Apex at the Lakes. This residence features 2 bedrooms plus a den and 2 bathrooms. Step into the fully fenced backyard, perfect for outdoor enjoyment with ample space for kids and pets. An outdoor BBQ setup with a natural gas hookup elevates your grilling experience. Ideal for a growing family, this home includes a private 2-car tandem garage with under stair storage, alongside an additional outdoor parking spot. This home also featuring high end finishings, including quartz countertops, laminate flooring and modern stainless steel appliances. Nearby amenities like community sports fields, playgrounds, Shoreline Park, and extensive hiking and biking trails provide endless recreational opportunities. Don't miss out on the chance to call this stunning townhome yours—a perfect blend of modern luxury and practicality awaits! (id:6769)