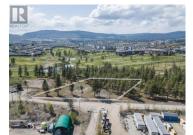

Are you searching for that perfect piece of land to build your dream home or make a solid investment? Look no further! This rare 1.03-acre parcel, bordering the 11th hole of the prestigious Two Eagles Golf Course, offers the ideal setting for your vision. Enjoy the peace and tranquility of this secluded location, while still being close to all the amenities you need. With stunning views stretching across the Okanagan Valley and lake, this property is a blank canvas awaiting your creative ideas. In addition to its breathtaking setting and prime location, this parcel also offers great tax advantages, 125 year headlease, making it an even more attractive investment opportunity. Don't miss out on this rare chance to secure a piece of paradise. (id:6769)