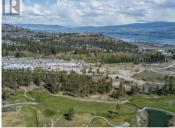

Are you searching for that perfect piece of land to build your dream home or make a solid investment? Look no further! This rare 1.03-acre parcel, bordering the 11th hole of the prestigious Two Eagles Golf Course, offers the ideal setting for your vision. Enjoy the peace and tranquility of this secluded location, while still being close to all the amenities you need. With stunning views stretching across the Okanagan Valley and lake, this property is a blank canvas awaiting your creative ideas. In addition to its breathtaking setting and prime location, this parcel also offers great tax advantages, 125 year headlease, making it an even more attractive investment opportunity. Don't miss out on this rare chance to secure a piece of paradise. (id:6769)