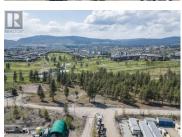

Are you searching for that perfect piece of land to build your dream home or make a solid investment? Look no further! This rare 1.03-acre parcel, bordering the 11th hole of the prestigious Two Eagles Golf Course, offers the ideal setting for your vision. Enjoy the peace and tranquility of this secluded location, while still being close to all the amenities you need. With stunning views stretching across the Okanagan Valley and lake, this property is a blank canvas awaiting your creative ideas. In addition to its breathtaking setting and prime location, this parcel also offers great tax advantages, 125 year headlease, making it an even more attractive investment opportunity. Don't miss out on this rare chance to secure a piece of paradise. (id:6769)