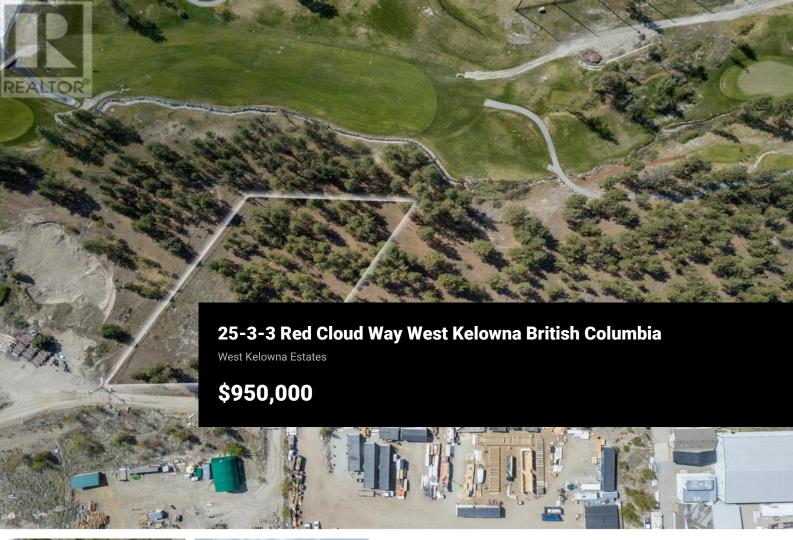

Are you searching for that perfect piece of land to build your dream home or make a solid investment? Look no further! This rare 1.03-acre parcel, bordering the 11th hole of the prestigious Two Eagles Golf Course, offers the ideal setting for your vision. Enjoy the peace and tranquility of this secluded location, while still being close to all the amenities you need. With stunning views stretching across the Okanagan Valley and lake, this property is a blank canvas awaiting your creative ideas. In addition to its breathtaking setting and prime location, this parcel also offers great tax advantages, 125 year headlease, making it an even more attractive investment opportunity. Don't miss out on this rare chance to secure a piece of paradise. (id:6769)