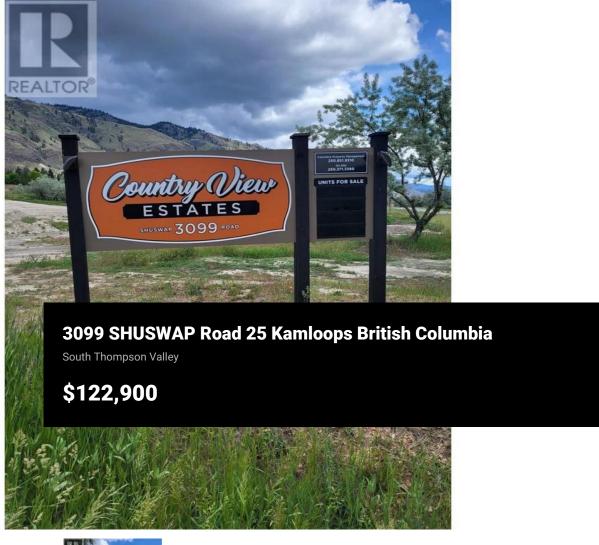

Please see the Developers Disclosure statement attached - 45 bare land strata lots of various sizes starting at 4000 square feet and up. These lots are part of a MHP that has 60 units in totals. The Developer intends to firstly offer strata lots for sale to those tenants of the Development currently renting or leasing such strata lots and subsequently offer such strata lots for sale to the general public as an investment. The present owners collect a monthly pad rent from each unit located on the lot and that fee is increasing every year. Presently the monthly income ranges from \$420 to \$480 . Any strata lot purchased by the general public will be subject to existing tenancies operated in accordance with the provisions of the Manufactured Home Park Tenancy Act. (id:6769)