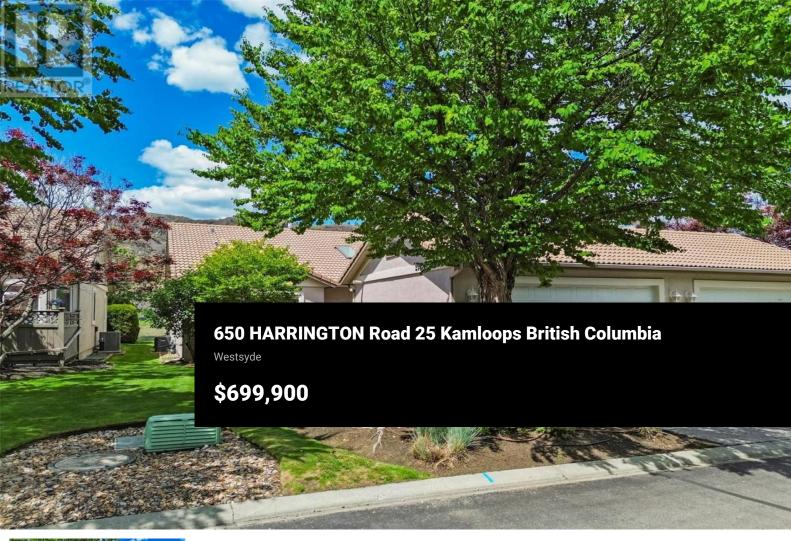

This level-entry executive townhome backs onto The Dunes Golf Course, offering over 1,700 sq. ft. on the main floor plus a full basement. Located in sought-after West Pine Villas in Westsyde, this home features 3 main-floor bedrooms & spacious open-concept living with high-end finishes throughout. The main entry includes a storage closet & opens to vaulted ceilings with expansive golf course views. The living, dining, & kitchen areas share a 3-sided fireplace, creating a warm, inviting atmosphere. The kitchen features ample cabinetry, a bright eat-in nook, & access to a large patio overlooking the lush greens & hillside views. A front bedroom makes a great office, guest room, or sitting area, with an adjacent 4-piece bath & main-floor laundry. The primary suite offers a spacious layout, a luxurious 5-piece ensuite with a soaker tub, double vanity, & a walk-in closet. Additional storage is off both the garage & back patio, plus a large double garage with plenty of room for vehicles & equipment. The partially finished basement includes a cozy family room, an additional bedroom, a 4-piece bath, & a large unfinished space ready for your ideas. A separate entry leads to the garage from the basement. Extras include a charming front patio for morning sun, central A/C, a spacious driveway, all appliances, & direct access to The Dunes clubhouse & restaurant. Steps from Westsyde shopp...