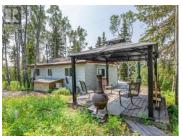

Waterfront! Charming 900 sq. ft home with power, water holding tank, propane and wood stove. Oak kitchen with propane stove and electric fridge, living and kitchen span front of home with lake views from all windows. Dining room overlooking lake with door to deck wrapping West side of home and featuring pergola. 3/4 bath & outhouse. Home has power, with electric baseboard and wood stove. Some permits but not likely candidate for mortgage. Sold on an "as is" basis. No dedicated road to this lot - pull-out parking & old pathway. If purchased in conjunction with adjacent property - then road can service both. Sold on an "as is where is" basis. (id:6769)