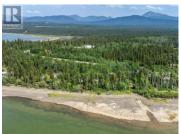

Waterfront! Charming 900 sq. ft home with power, water holding tank, propane and wood stove. Oak kitchen with propane stove and electric fridge, living and kitchen span front of home with lake views from all windows. Dining room overlooking lake with door to deck wrapping West side of home and featuring pergola. 3/4 bath & outhouse. Home has power, with electric baseboard and wood stove. Some permits but not likely candidate for mortgage. Sold on an "as is" basis. No dedicated road to this lot - pull-out parking & old pathway. If purchased in conjunction with adjacent property - then road can service both. Sold on an "as is where is" basis. (id:6769)