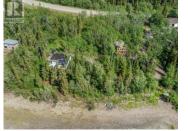

Waterfront! Charming 900 sq. ft home with power, water holding tank, propane and wood stove. Oak kitchen with propane stove and electric fridge, living and kitchen span front of home with lake views from all windows. Dining room overlooking lake with door to deck wrapping West side of home and featuring pergola. 3/4 bath & outhouse. Home has power, with electric baseboard and wood stove. Some permits but not likely candidate for mortgage. Sold on an "as is" basis. No dedicated road to this lot - pull-out parking & old pathway. If purchased in conjunction with adjacent property - then road can service both. Sold on an "as is where is" basis. (id:6769)