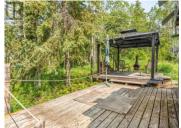

Waterfront! Charming 900 sq. ft home with power, water holding tank, propane and wood stove. Oak kitchen with propane stove and electric fridge, living and kitchen span front of home with lake views from all windows. Dining room overlooking lake with door to deck wrapping West side of home and featuring pergola. 3/4 bath & outhouse. Home has power, with electric baseboard and wood stove. Some permits but not likely candidate for mortgage. Sold on an "as is" basis. No dedicated road to this lot - pull-out parking & old pathway. If purchased in conjunction with adjacent property - then road can service both. Sold on an "as is where is" basis. (id:6769)