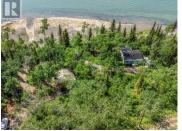

Waterfront! Charming 900 sq. ft home with power, water holding tank, propane and wood stove. Oak kitchen with propane stove and electric fridge, living and kitchen span front of home with lake views from all windows. Dining room overlooking lake with door to deck wrapping West side of home and featuring pergola. 3/4 bath & outhouse. Home has power, with electric baseboard and wood stove. Some permits but not likely candidate for mortgage. Sold on an "as is" basis. No dedicated road to this lot - pull-out parking & old pathway. If purchased in conjunction with adjacent property - then road can service both. Sold on an "as is where is" basis. (id:6769)