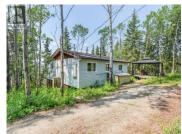

Waterfront! Charming 900 sq. ft home with power, water holding tank, propane and wood stove. Oak kitchen with propane stove and electric fridge, living and kitchen span front of home with lake views from all windows. Dining room overlooking lake with door to deck wrapping West side of home and featuring pergola. 3/4 bath & outhouse. Home has power, with electric baseboard and wood stove. Some permits but not likely candidate for mortgage. Sold on an "as is" basis. No dedicated road to this lot - pull-out parking & old pathway. If purchased in conjunction with adjacent property - then road can service both. Sold on an "as is where is" basis. (id:6769)