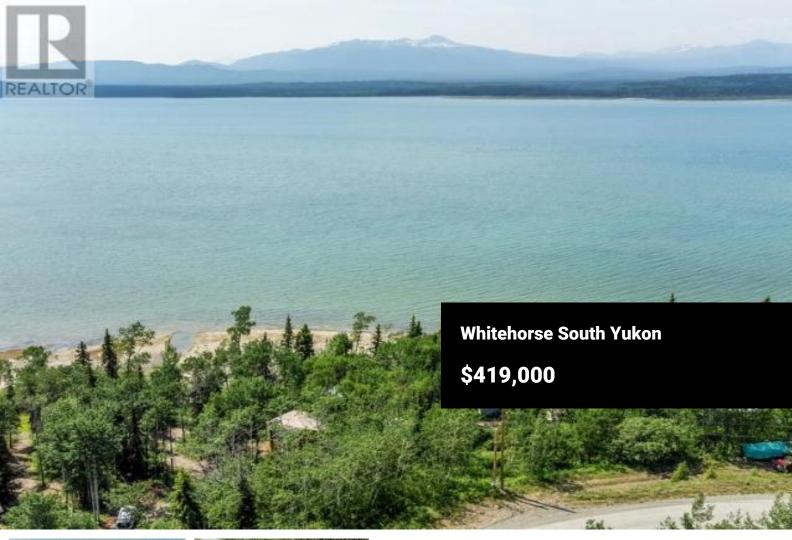

Waterfront! Charming 900 sq. ft home with power, water holding tank, propane and wood stove. Oak kitchen with propane stove and electric fridge, living and kitchen span front of home with lake views from all windows. Dining room overlooking lake with door to deck wrapping West side of home and featuring pergola. 3/4 bath & outhouse. Home has power, with electric baseboard and wood stove. Some permits but not likely candidate for mortgage. Sold on an "as is" basis. No dedicated road to this lot - pull-out parking & old pathway. If purchased in conjunction with adjacent property - then road can service both. Sold on an "as is where is" basis. (id:6769)