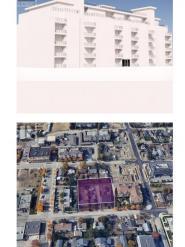

## 250 Asher Road Kelowna British Columbia

Rutland North

\$1,999,999

×

×

RE/MAX Kelowna 100-1553 Harvey Avenue Kelowna, BC, Canada Extremely rare opportunity to acquire a prime land assembly in Kelowna's Rutland Urban Centre. This UC4 zoned property boasts an approved land designation with the potential to develop up to 132,313 SF of residential and commercial mixed-use density. Strategically positioned near Highway 33, the site offers unparalleled visibility and accessibility, just minutes from downtown Kelowna, shopping, dining, and major transit routes. The City of Kelowna OCP allows building up to 15 stories with bonus density. The combined lots (250+260+270+272 Asher Rd) offer a spacious 192' frontage x 168' depth, totalling approximately (.75 acres) 32,670 sq. ft.--a versatile canvas for visionary redevelopment. Zoned for mixed-use commercial and residential development, this site invites innovative concepts such as strata apartments, rental apartments, or a hotel. Capitalize on soaring demand in one of Kelowna's fastest-growing areas, where urban convenience meets community charm. Kelowna's urban intensification trends and infrastructure growth amplify this site's long-term value. Seize this once-in-a-lifetime chance to shape Rutland Urban Centre and unlock transformative potential. Don't wait--contact us today to explore this unmatched development gem. (id:6769)