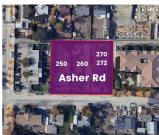

## 250 Asher Road Kelowna British Columbia

Rutland North

\$1,999,999

×

×

RE/MAX Kelowna 100-1553 Harvey Avenue Kelowna, BC, Canada Extremely rare opportunity to acquire a prime land assembly in Kelowna's Rutland Urban Centre. This UC4 zoned property boasts an approved land designation with the potential to develop up to 132,313 SF of residential and commercial mixed-use density. Strategically positioned near Highway 33, the site offers unparalleled visibility and accessibility, just minutes from downtown Kelowna, shopping, dining, and major transit routes. The City of Kelowna OCP allows building up to 15 stories with bonus density. The combined lots (250+260+270+272 Asher Rd) offer a spacious 192' frontage x 168' depth, totalling approximately (.75 acres) 32,670 sq. ft.--a versatile canvas for visionary redevelopment. Zoned for mixed-use commercial and residential development, this site invites innovative concepts such as strata apartments, rental apartments, or a hotel. Capitalize on soaring demand in one of Kelowna's fastest-growing areas, where urban convenience meets community charm. Kelowna's urban intensification trends and infrastructure growth amplify this site's long-term value. Seize this once-in-a-lifetime chance to shape Rutland Urban Centre and unlock transformative potential. Don't wait--contact us today to explore this unmatched development gem. (id:6769)