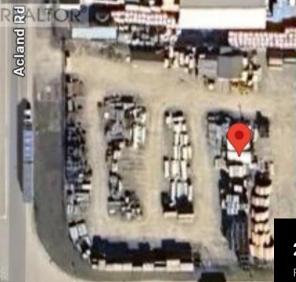

250 Edwards Road Kelowna British Columbia Rutland North

\$2

Edwards Rd

## **RE/MAX Kelowna** 100-1553 Harvey Avenue Kelowna, BC, Canada

×××

This expansive 1 acre lot, located at 250 Edwards Rd, is perfectly positioned for industrial and commercial use. Zoned I2 (Industrial), this property offers immense potential for development in a rapidly growing area. This parcel is ideal for businesses seeking to establish a significant presence in the region. Don't miss your chance to capitalize on this exceptional property in the heart of Kelowna's industrial corridor. (id:6769)