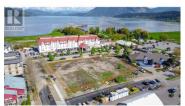

The last of its kind. Unique opportunity for a development property in the Salmon Arm waterfront area. The new, long-awaited underpass runs adjacent to the property and allows direct vehicular and pedestrian traffic to all of downtown Salmon Arm making the downtown and waterfront areas one in the same for the first time. C-6 zoning (Tourist/Recreation Commercial) allows for many uses such as the previously approved project for a 6 story, 64 unit, mixed commercial/residential building. This is a premier development property that is fit for a landmark building. (id:6769)