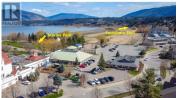

The last of its kind. Unique opportunity for a development property in the Salmon Arm waterfront area. The new, long-awaited underpass runs adjacent to the property and allows direct vehicular and pedestrian traffic to all of downtown Salmon Arm making the downtown and waterfront areas one in the same for the first time. C-6 zoning (Tourist/Recreation Commercial) allows for many uses such as the previously approved project for a 6 story, 64 unit, mixed commercial/residential building. This is a premier development property that is fit for a landmark building. (id:6769)