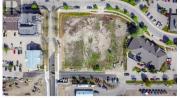

The last of its kind. Unique opportunity for a development property in the Salmon Arm waterfront area. The new, long-awaited underpass runs adjacent to the property and allows direct vehicular and pedestrian traffic to all of downtown Salmon Arm making the downtown and waterfront areas one in the same for the first time. C-6 zoning (Tourist/Recreation Commercial) allows for many uses such as the previously approved project for a 6 story, 64 unit, mixed commercial/residential building. This is a premier development property that is fit for a landmark building. (id:6769)