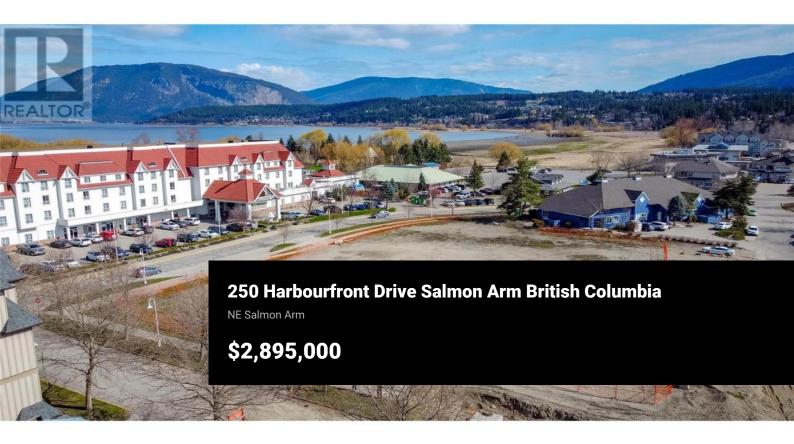

The last of its kind. Unique opportunity for a development property in the Salmon Arm waterfront area. The new, long-awaited underpass runs adjacent to the property and allows direct vehicular and pedestrian traffic to all of downtown Salmon Arm making the downtown and waterfront areas one in the same for the first time. C-6 zoning (Tourist/Recreation Commercial) allows for many uses such as the previously approved project for a 6 story, 64 unit, mixed commercial/residential building. This is a premier development property that is fit for a landmark building. (id:6769)