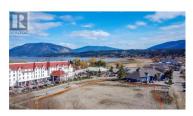

The last of its kind. Unique opportunity for a development property in the Salmon Arm waterfront area. The new, long-awaited underpass runs adjacent to the property and allows direct vehicular and pedestrian traffic to all of downtown Salmon Arm making the downtown and waterfront areas one in the same for the first time. C-6 zoning (Tourist/Recreation Commercial) allows for many uses such as the previously approved project for a 6 story, 64 unit, mixed commercial/residential building. This is a premier development property that is fit for a landmark building. (id:6769)