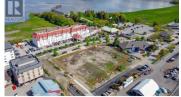

The last of its kind. Unique opportunity for a development property in the Salmon Arm waterfront area. The new, long-awaited underpass runs adjacent to the property and allows direct vehicular and pedestrian traffic to all of downtown Salmon Arm making the downtown and waterfront areas one in the same for the first time. C-6 zoning (Tourist/Recreation Commercial) allows for many uses such as the previously approved project for a 6 story, 64 unit, mixed commercial/residential building. This is a premier development property that is fit for a landmark building. (id:6769)