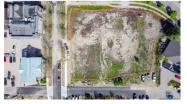

The last of its kind. Unique opportunity for a development property in the Salmon Arm waterfront area. The new, long-awaited underpass runs adjacent to the property and allows direct vehicular and pedestrian traffic to all of downtown Salmon Arm making the downtown and waterfront areas one in the same for the first time. C-6 zoning (Tourist/Recreation Commercial) allows for many uses such as the previously approved project for a 6 story, 64 unit, mixed commercial/residential building. This is a premier development property that is fit for a landmark building. (id:6769)