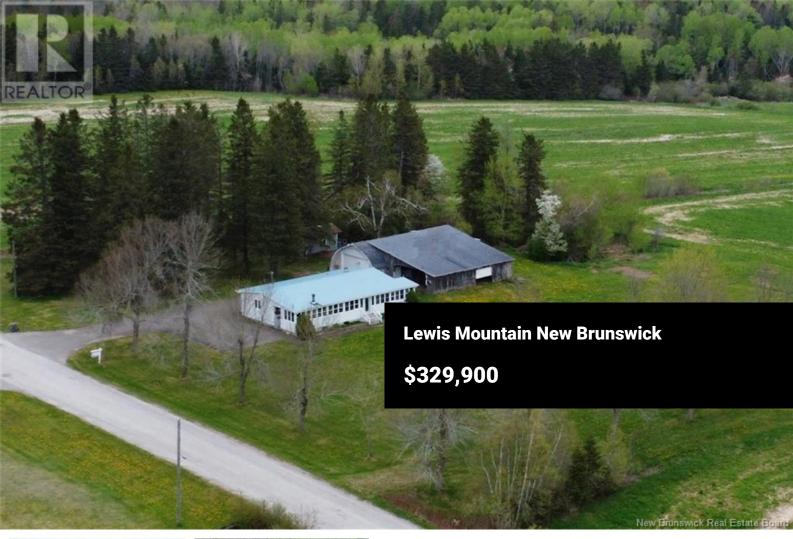

Welcome to 250 O'Neal road at the top of beautiful Lewis Mountain where you can see for miles & miles. This home offers 2 bedrooms on the main floor that has it's own entrance with a half bath that could be easily used as a granny suite. Large Washroom with a stand up shower plus a large jet tub. The living room flows nicely into the large kitchen. Downstairs has a nice family room with a mini split. There are 2 more bedrooms on the level that are both nonconforming, the laundry room/utility room is a good size for storage as well. Back on the main floor you'll enjoy the view of a local Dairy Farm & also a million dollar view of the valley for miles & miles via the sun porch that flows from the living room. Outside you'll enjoy the super large paved driveway with a turn around driveway. The large dome style shop is 48 x 28 with another add on for more space of about 40' x 20' both with hydro. House also as a metal roof. (id:6769)