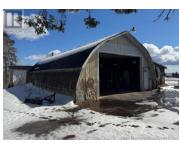

Welcome to 250 O'Neal road at the top of beautiful Lewis Mountain where you can see for miles & miles. This home offers 2 bedrooms on the main floor that has it's own entrance with a half bath that could be easily used as a granny suite. Large Washroom with a stand up shower plus a large jet tub. The living room flows nicely into the large kitchen. Downstairs has a nice family room with a mini split. There are 2 more bedrooms on the level that are both nonconforming, the laundry room/utility room is a good size for storage as well. Back on the main floor you'll enjoy the view of a local Dairy Farm & also a million dollar view of the valley for miles & miles via the sun porch that flows from the living room. Outside you'll enjoy the super large paved driveway with a turn around driveway. The large dome style shop is 48 x 28 with another add on for more space of about 40' x 20' both with hydro. House also as a metal roof. (id:6769)