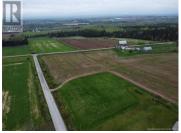

Welcome to 250 O'Neal road at the top of beautiful Lewis Mountain where you can see for miles & miles. This home offers 2 bedrooms on the main floor that has it's own entrance with a half bath that could be easily used as a granny suite. Large Washroom with a stand up shower plus a large jet tub. The living room flows nicely into the large kitchen. Downstairs has a nice family room with a mini split. There are 2 more bedrooms on the level that are both nonconforming, the laundry room/utility room is a good size for storage as well. Back on the main floor you'll enjoy the view of a local Dairy Farm & also a million dollar view of the valley for miles & miles via the sun porch that flows from the living room. Outside you'll enjoy the super large paved driveway with a turn around driveway. The large dome style shop is 48 x 28 with another add on for more space of about 40' x 20' both with hydro. House also as a metal roof. (id:6769)