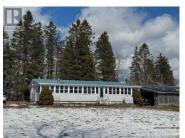

Welcome to 250 O'Neal road at the top of beautiful Lewis Mountain where you can see for miles & miles. This home offers 2 bedrooms on the main floor that has it's own entrance with a half bath that could be easily used as a granny suite. Large Washroom with a stand up shower plus a large jet tub. The living room flows nicely into the large kitchen. Downstairs has a nice family room with a mini split. There are 2 more bedrooms on the level that are both nonconforming, the laundry room/utility room is a good size for storage as well. Back on the main floor you'll enjoy the view of a local Dairy Farm & also a million dollar view of the valley for miles & miles via the sun porch that flows from the living room. Outside you'll enjoy the super large paved driveway with a turn around driveway. The large dome style shop is 48 x 28 with another add on for more space of about 40' x 20' both with hydro. House also as a metal roof. (id:6769)