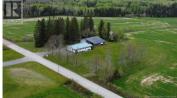

Welcome to 250 O'Neal road at the top of beautiful Lewis Mountain where you can see for miles & miles. This home offers 2 bedrooms on the main floor that has it's own entrance with a half bath that could be easily used as a granny suite. Large Washroom with a stand up shower plus a large jet tub. The living room flows nicely into the large kitchen. Downstairs has a nice family room with a mini split. There are 2 more bedrooms on the level that are both nonconforming, the laundry room/utility room is a good size for storage as well. Back on the main floor you'll enjoy the view of a local Dairy Farm & also a million dollar view of the valley for miles & miles via the sun porch that flows from the living room. Outside you'll enjoy the super large paved driveway with a turn around driveway. The large dome style shop is 48 x 28 with another add on for more space of about 40' x 20' both with hydro. House also as a metal roof. (id:6769)