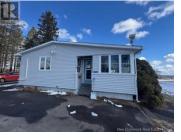

Welcome to 250 O'Neal road at the top of beautiful Lewis Mountain where you can see for miles & miles. This home offers 2 bedrooms on the main floor that has it's own entrance with a half bath that could be easily used as a granny suite. Large Washroom with a stand up shower plus a large jet tub. The living room flows nicely into the large kitchen. Downstairs has a nice family room with a mini split. There are 2 more bedrooms on the level that are both nonconforming, the laundry room/utility room is a good size for storage as well. Back on the main floor you'll enjoy the view of a local Dairy Farm & also a million dollar view of the valley for miles & miles via the sun porch that flows from the living room. Outside you'll enjoy the super large paved driveway with a turn around driveway. The large dome style shop is 48 x 28 with another add on for more space of about 40' x 20' both with hydro. House also as a metal roof. (id:6769)