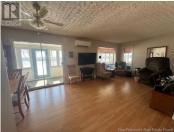

Welcome to 250 O'Neal road at the top of beautiful Lewis Mountain where you can see for miles & miles. This home offers 2 bedrooms on the main floor that has it's own entrance with a half bath that could be easily used as a granny suite. Large Washroom with a stand up shower plus a large jet tub. The living room flows nicely into the large kitchen. Downstairs has a nice family room with a mini split. There are 2 more bedrooms on the level that are both nonconforming, the laundry room/utility room is a good size for storage as well. Back on the main floor you'll enjoy the view of a local Dairy Farm & also a million dollar view of the valley for miles & miles via the sun porch that flows from the living room. Outside you'll enjoy the super large paved driveway with a turn around driveway. The large dome style shop is 48 x 28 with another add on for more space of about 40' x 20' both with hydro. House also as a metal roof. (id:6769)