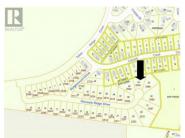

RE/MAX Kelowna 100-1553 Harvey Avenue Kelowna, BC, Canada Discover the epitome of serene living at this exceptional lot nestled at the end of a cul-de-sac in Tallus Ridge's latest Phase. Spanning 0.29 acres, this prime parcel is tailor-made for a walkout plan, inviting you to craft your dream home while embracing breathtaking vistas of Shannon Lake and the picturesque Okanagan Valley. Nature enthusiasts will revel in the proximity to scenic walking trails and verdant parks, just a leisurely stroll away. Seamlessly integrated into its surroundings, this coveted locale offers effortless access to Shannon Lake Road, ensuring convenience without compromising on tranquility. Welcome home to a lifestyle of unparalleled beauty and convenience. (id:6769)