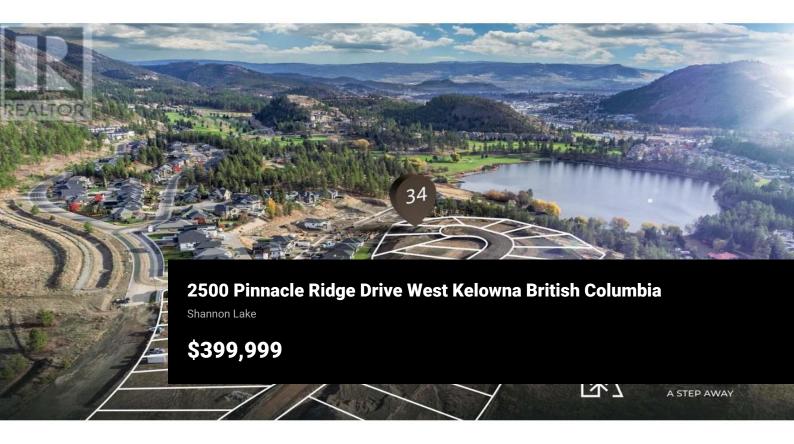

RE/MAX Kelowna 100-1553 Harvey Avenue Kelowna, BC, Canada Discover the epitome of serene living at this exceptional lot nestled at the end of a cul-de-sac in Tallus Ridge's latest Phase. Spanning 0.29 acres, this prime parcel is tailor-made for a walkout plan, inviting you to craft your dream home while embracing breathtaking vistas of Shannon Lake and the picturesque Okanagan Valley. Nature enthusiasts will revel in the proximity to scenic walking trails and verdant parks, just a leisurely stroll away. Seamlessly integrated into its surroundings, this coveted locale offers effortless access to Shannon Lake Road, ensuring convenience without compromising on tranquility. Welcome home to a lifestyle of unparalleled beauty and convenience. (id:6769)