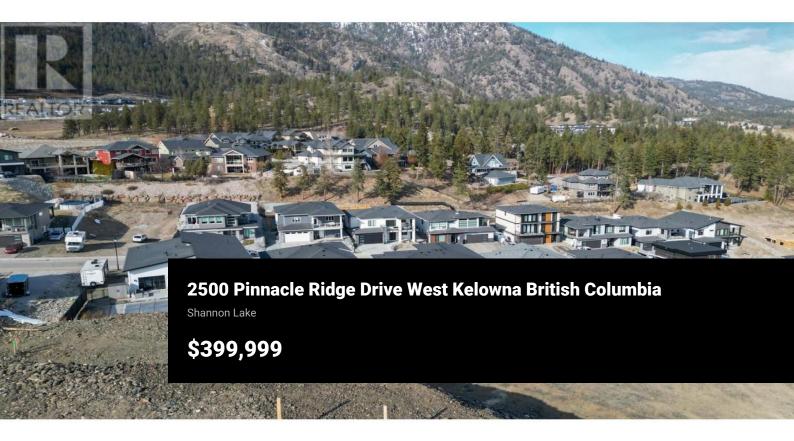

RE/MAX Kelowna 100-1553 Harvey Avenue Kelowna, BC, Canada Spanning 0.29 acres, this prime parcel is tailor-made for a walkout plan, inviting you to craft your dream home while embracing breathtaking vistas of Shannon Lake and the picturesque Okanagan Valley. Discover the epitome of serene living at this exceptional lot nestled at the end of a cul-de-sac in Tallus Ridge's latest Phase. Nature enthusiasts will revel in the proximity to scenic walking trails and verdant parks, just a leisurely stroll away. Seamlessly integrated into its surroundings, this coveted locale offers effortless access to Shannon Lake Road, ensuring convenience without compromising on tranquility. Welcome home to a lifestyle of unparalleled beauty and convenience. (id:6769)