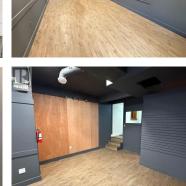

R

This charming, 700 ft retail space is situated right in the heart of downtown Salmon Arm, offering excellent visibility and a prime location for any business. The main floor features an open, flexible floor plan that can easily be adapted for retail, office, or service-based businesses. There is ample storage space at the back of the building, perfect for inventory or additional workspace. It's zoned as C-2 - Commercial City Center, making it ideal for a variety of commercial uses. The property also offers street parking, with additional public parking just a short walk away, located in the vibrant downtown core, this building is surrounded by shops, cafes, restaurants, and other local businesses. It's also just a short walk to Shuswap Lake, making it a prime location to attract both locals and tourists. Public transportation is easily accessible as well. (id:6769)