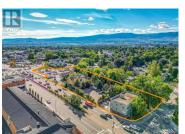

ONE OF KIND INVESTMENT/DEVELOPMENT OPPORTUNITY IN THE HEART OF THE OKANAGAN! Rarely offered with this substantial potential, 251 Harvey Ave is strategically located at the entrance of the City and is a central component to unlock the potential to create...."THE GATEWAY TO KELOWNA"! The property offers a well-maintained 6,000 sqft office building (C21 business NOT for sale) and sits on .55 acres. This prime lot will open the potential to be a part of a large development statement piece situated in the direct center of the Okanagan Valley. Fronting the main corridor highway, this high exposure site is only steps to the vibrant downtown core with its trendy shops and dining, and of course, the jewel of the area - the famous Okanagan Lake. The City of Kelowna and zoning supports a multitude of development opportunities including a hotel, high end condos or rentals, or a mix of both with commercial components. The listed property, 251 Harvey Ave, sits smack dab in the center of this impressive spot and would offer a buyer an attractive leaseback with an equally desired CAP rate. As a standalone investment for future income/holding property, or part of this rare development opportunity - DO NOT LET THIS ONE PASS BY, THIS IS THE ONE! Please contact the listing agents for further information. (id:6769)