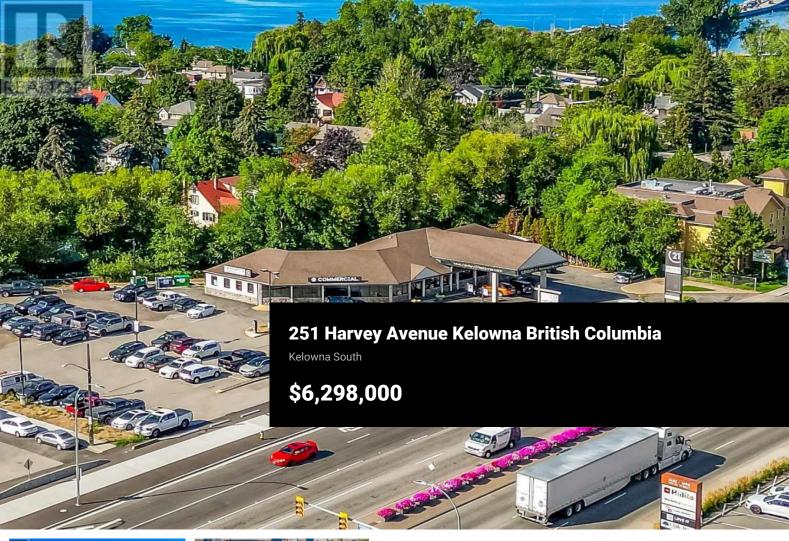

ONE OF KIND INVESTMENT/DEVELOPMENT OPPORTUNITY IN THE HEART OF THE OKANAGAN! Rarely offered with this substantial potential, 251 Harvey Ave is strategically located at the entrance of the City and is a central component to unlock the potential to create...."THE GATEWAY TO KELOWNA"! The property offers a well-maintained 6,000 sqft office building (C21 business NOT for sale) and sits on .55 acres. This prime lot will open the potential to be a part of a large development statement piece situated in the direct center of the Okanagan Valley. Fronting the main corridor highway, this high exposure site is only steps to the vibrant downtown core with its trendy shops and dining, and of course, the jewel of the area - the famous Okanagan Lake. The City of Kelowna and zoning supports a multitude of development opportunities including a hotel, high end condos or rentals, or a mix of both with commercial components. The listed property, 251 Harvey Ave, sits smack dab in the center of this impressive spot and would offer a buyer an attractive leaseback with an equally desired CAP rate. As a standalone investment for future income/holding property, or part of this rare development opportunity - DO NOT LET THIS ONE PASS BY, THIS IS THE ONE! Please contact the listing agents for further information. (id:6769)