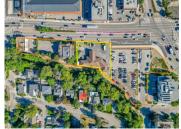

ONE OF KIND INVESTMENT/DEVELOPMENT OPPORTUNITY IN THE HEART OF THE OKANAGAN! Rarely offered with this substantial potential, 251 Harvey Ave is strategically located at the entrance of the City and is a central component to unlock the potential to create...."THE GATEWAY TO KELOWNA"! The property offers a well-maintained 6,000 sqft office building (C21 business NOT for sale) and sits on .55 acres. This prime lot will open the potential to be a part of a large development statement piece situated in the direct center of the Okanagan Valley. Fronting the main corridor highway, this high exposure site is only steps to the vibrant downtown core with its trendy shops and dining, and of course, the jewel of the area - the famous Okanagan Lake. The City of Kelowna and zoning supports a multitude of development opportunities including a hotel, high end condos or rentals, or a mix of both with commercial components. The listed property, 251 Harvey Ave, sits smack dab in the center of this impressive spot and would offer a buyer an attractive leaseback with an equally desired CAP rate. As a standalone investment for future income/holding property, or part of this rare development opportunity - DO NOT LET THIS ONE PASS BY, THIS IS THE ONE! Please contact the listing agents for further information. (id:6769)