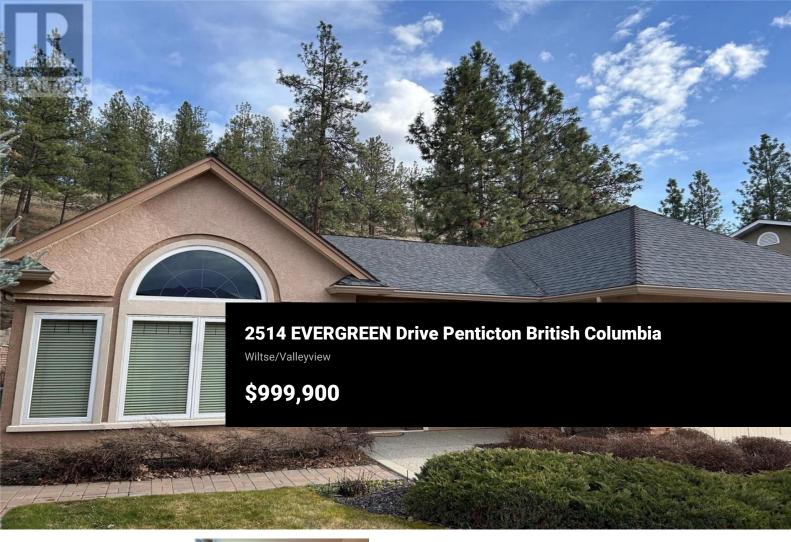

Introducing a meticulously crafted rancher designed by Jenish, nestled in the heart of one of Penticton's most desirable neighbourhoods. This thoughtfully planned residence features an expansive kitchen, ideal for culinary enthusiasts and hosting gatherings. Discover multiple living spaces, including a formal dining room and cozy family room, offering versatility for everyday living and entertaining. The master suite, adorned with ample windows, grants access to a private patio, creating a serene retreat for relaxation. Guests will appreciate the comfort of the spacious second bedroom. Architectural details such as vaulted ceilings, crown moldings, and EuroLine windows and doors add timeless elegance to the home. Step outside to the tranquil east-facing private patio, enhanced by a charming water feature and pond, where you can unwind and enjoy summer evenings. Experience the epitome of easy living in this meticulously appointed home. (id:6769)