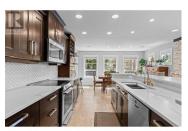

Step into family living in this breathtaking former Tommie Award-winning residence. Designed with exceptional taste, the spacious three-level home offers approximately 4400 sq ft of luxurious living space. Inside, discover four generously sized bedrooms, including a main floor master suite, 2 bedrooms upstairs, and a 4th bedroom on the lower level. The home showcases an elegant design, highlighted by its distinctive architecture featuring cultured rock and quartz. The expansive main floor, is nearly 1700 sq ft, boasts a beautiful kitchen that flows into the eating area and a large living room with a cozy gas fireplace. Enjoy the ease of indoor-outdoor living with direct kitchen access to a private covered patio. The master suite also provides private patio access, along with a desirable walk-in closet and a 5-piece ensuite bathroom complete with heated floors. The upper level features two more bedrooms, a full bathroom, office space, and a large family room perfect for relaxation and entertainment. The impressive basement, with soaring 9ft ceilings, offers more living space, including a spacious family room with a wet bar, access to a lower patio, a 4th bedroom, and a bathroom. This home provides abundant storage solutions, a temperature-controlled wine room, and a second entrance for suite potential. The exceptionally wide and deep double garage provides ample space, along ...