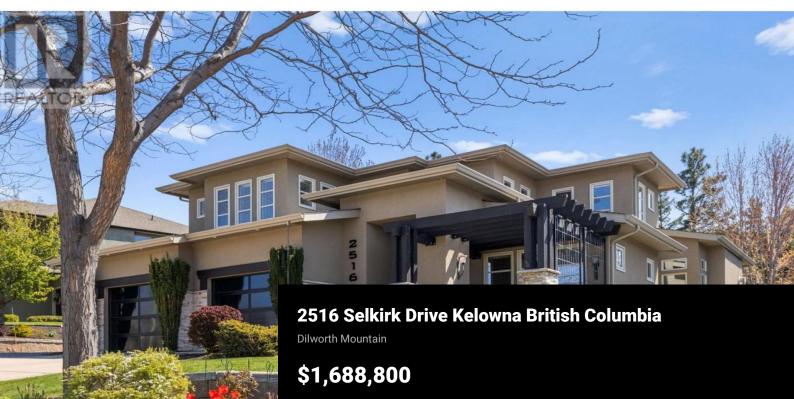

Step into family living in this breathtaking former Tommie Award-winning residence. Designed with exceptional taste, the spacious three-level home offers approximately 4400 sq ft of luxurious living space. Inside, discover four generously sized bedrooms, including a main floor master suite, 2 bedrooms upstairs, and a 4th bedroom on the lower level. The home showcases an elegant design, highlighted by its distinctive architecture featuring cultured rock and quartz. The expansive main floor, is nearly 1700 sq ft, boasts a beautiful kitchen that flows into the eating area and a large living room with a cozy gas fireplace. Enjoy the ease of indoor-outdoor living with direct kitchen access to a private covered patio. The master suite also provides private patio access, along with a desirable walk-in closet and a 5-piece ensuite bathroom complete with heated floors. The upper level features two more bedrooms, a full bathroom, office space, and a large family room perfect for relaxation and entertainment. The impressive basement, with soaring 9ft ceilings, offers more living space, including a spacious family room with a wet bar, access to a lower patio, a 4th bedroom, and a bathroom. This home provides abundant storage solutions, a temperature-controlled wine room, and a second entrance for suite potential. The exceptionally wide and deep double garage provides ample space, along ...