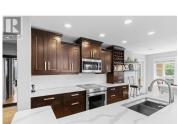

Step into family living in this breathtaking former Tommie Award-winning residence. Designed with exceptional taste, the spacious three-level home offers approximately 4400 sq ft of luxurious living space. Inside, discover four generously sized bedrooms, including a main floor master suite, 2 bedrooms upstairs, and a 4th bedroom on the lower level. The home showcases an elegant design, highlighted by its distinctive architecture featuring cultured rock and quartz. The expansive main floor, is nearly 1700 sq ft, boasts a beautiful kitchen that flows into the eating area and a large living room with a cozy gas fireplace. Enjoy the ease of indoor-outdoor living with direct kitchen access to a private covered patio. The master suite also provides private patio access, along with a desirable walk-in closet and a 5-piece ensuite bathroom complete with heated floors. The upper level features two more bedrooms, a full bathroom, office space, and a large family room perfect for relaxation and entertainment. The impressive basement, with soaring 9ft ceilings, offers more living space, including a spacious family room with a wet bar, access to a lower patio, a 4th bedroom, and a bathroom. This home provides abundant storage solutions, a temperature-controlled wine room, and a second entrance for suite potential. The exceptionally wide and deep double garage provides ample space, along ...