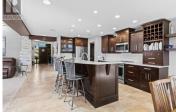

Step into family living in this breathtaking former Tommie Award-winning residence. Designed with exceptional taste, the spacious three-level home offers approximately 4400 sq ft of luxurious living space. Inside, discover four generously sized bedrooms, including a main floor master suite, 2 bedrooms upstairs, and a 4th bedroom on the lower level. The home showcases an elegant design, highlighted by its distinctive architecture featuring cultured rock and quartz. The expansive main floor, is nearly 1700 sq ft, boasts a beautiful kitchen that flows into the eating area and a large living room with a cozy gas fireplace. Enjoy the ease of indoor-outdoor living with direct kitchen access to a private covered patio. The master suite also provides private patio access, along with a desirable walk-in closet and a 5-piece ensuite bathroom complete with heated floors. The upper level features two more bedrooms, a full bathroom, office space, and a large family room perfect for relaxation and entertainment. The impressive basement, with soaring 9ft ceilings, offers more living space, including a spacious family room with a wet bar, access to a lower patio, a 4th bedroom, and a bathroom. This home provides abundant storage solutions, a temperature-controlled wine room, and a second entrance for suite potential. The exceptionally wide and deep double garage provides ample space, along ...