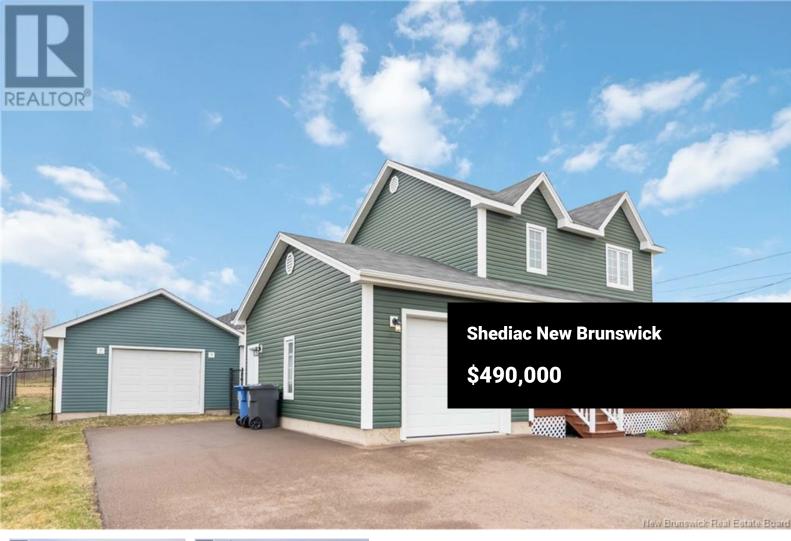

Welcome to your sweet slice of paradise in Shediac, New Brunswick. Tucked on a large corner lot in one of Shediacs most sought-after family neighborhoods, this two-level home offers the best of beach town living with quick access to beaches, downtown shops, restaurants, groceries, coffee shops, and so much more! Inside, youll find an open-concept kitchen and dining area, along with a cozy private living room featuring French doors. Upstairs offers three bedrooms and a convenient Jack and Jill bathroom. The lower level adds extra living space with a second family room, a combined powder room and laundry area, plus a guest room or office. (The guest room features a non-conforming window that could easily be updated to meet egress requirements.) Enjoy a fully fenced backyard with two access gates, two decks, and a charming front porch. There is an attached garage plus a detached garage for extra storage or vehicles. Come experience the warmth, charm, and family-friendly community Shediac is known for. Book your private showing today (id:6769)