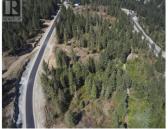

Take advantage of this fabulous opportunity to build your dream home. Treed 2.5 acre view lot with driveway off cul-de-sac at end of Crooked Pine Road. Has well and driveway installed, septic approved. Fiber Optics coming soon. Area of new homes. Hwy 97A to Enderby, LEFT onto Knight Ave, RIGHT onto Salmon Arm Drive, follow all the way & go LEFT onto Gunter Ellison Road, follow & then slight RIGHT onto Twin Lakes Road then RIGHT onto Oxbow Place, follow that road into the development site. (id:6769)