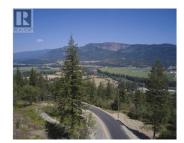

Take advantage of this fabulous opportunity to build your dream home. Treed 2.5 acre view lot with driveway off cul-de-sac at end of Crooked Pine Road. Has well and driveway installed, septic approved. Fiber Optics coming soon. Area of new homes. Hwy 97A to Enderby, LEFT onto Knight Ave, RIGHT onto Salmon Arm Drive, follow all the way & go LEFT onto Gunter Ellison Road, follow & then slight RIGHT onto Twin Lakes Road then RIGHT onto Oxbow Place, follow that road into the development site. (id:6769)