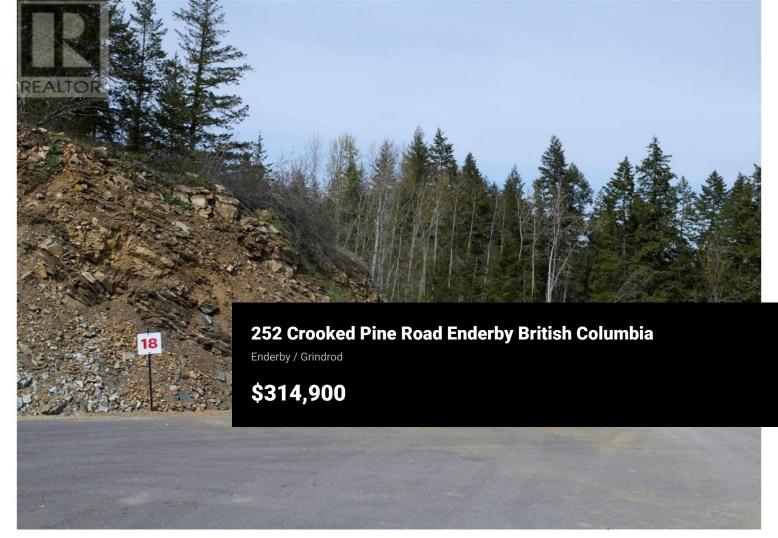

Take advantage of this fabulous opportunity to build your dream home. Treed 2.5 acre view lot with driveway off cul-de-sac at end of Crooked Pine Road. Has well and driveway installed, septic approved. Fiber Optics coming soon. Area of new homes. Hwy 97A to Enderby, LEFT onto Knight Ave, RIGHT onto Salmon Arm Drive, follow all the way & go LEFT onto Gunter Ellison Road, follow & then slight RIGHT onto Twin Lakes Road then RIGHT onto Oxbow Place, follow that road into the development site. (id:6769)