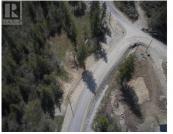

Take advantage of this fabulous opportunity to build your dream home. Treed 2.5 acre view lot with driveway off cul-de-sac at end of Crooked Pine Road. Has well and driveway installed, septic approved. Fiber Optics coming soon. Area of new homes. Hwy 97A to Enderby, LEFT onto Knight Ave, RIGHT onto Salmon Arm Drive, follow all the way & go LEFT onto Gunter Ellison Road, follow & then slight RIGHT onto Twin Lakes Road then RIGHT onto Oxbow Place, follow that road into the development site. (id:6769)