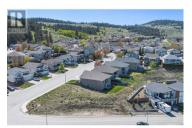

Build your dream home on this prime 0.22-acre corner lot located at Bentall and Talbot in one of Kamloops' desirable newer neighbourhoods. Surrounded by quality homes and friendly neighbours, this lot offers sweeping views of the Thompson Rivers and is ideally suited for a two-storey design to take full advantage of the stunning scenery. All the essentials are in place--water, sewer, and storm connections are at the lot line, and the DCCs have already been paid. A rare opportunity to secure a ready-to-build lot in a growing community with incredible views and strong long-term value. (id:6769)