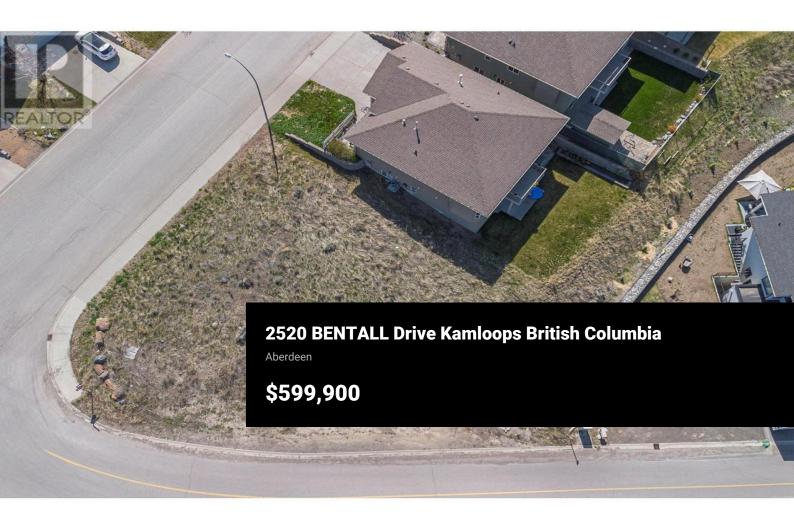

Build your dream home on this prime 0.22-acre corner lot located at Bentall and Talbot in one of Kamloops' desirable newer neighbourhoods. Surrounded by quality homes and friendly neighbours, this lot offers sweeping views of the Thompson Rivers and is ideally suited for a two-storey design to take full advantage of the stunning scenery. All the essentials are in place--water, sewer, and storm connections are at the lot line, and the DCCs have already been paid. A rare opportunity to secure a ready-to-build lot in a growing community with incredible views and strong long-term value. (id:6769)