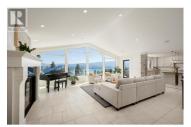

This exquisite residence offers unobstructed lake views both inside and out, enhanced by NEW impressive energy-efficient upgrades. Enjoy the convenience of an EV charger, high-efficiency furnace and heat pump, cuttingedge solar panels, and the innovative Tesla Powerwall 3, which optimizes stored energy for outage protection and substantial savings on energy bills. After you enter through the gates, you'll be greeted by soaring ceilings, an impressive fireplace, and oversized windows that frame breathtaking views. The well-appointed kitchen flows into a covered outdoor lounge area, perfect for al fresco dining, while the charming dining area is ideal for intimate gatherings. Retreat to the primary bedroom featuring a spa-like ensuite and private access to the upper deck hot tub, perfect for stargazing after a long day. Descend the elegant curved staircase to the pool area, where a customtiled pool awaits, complemented by an outdoor bar that elevates your entertaining. The lower level of this exceptional home includes a spacious rec room, office and two ensuite bedrooms. One bedroom is ideally suited to be used as an Airbnb, offering a potential income opportunity with its own private exterior access. Nestled in a tranquil community, this property is within walking distance to Kalamoir Park, Lakeview Village's shops, numerous wineries, and tennis and pickleball courts. Exper...