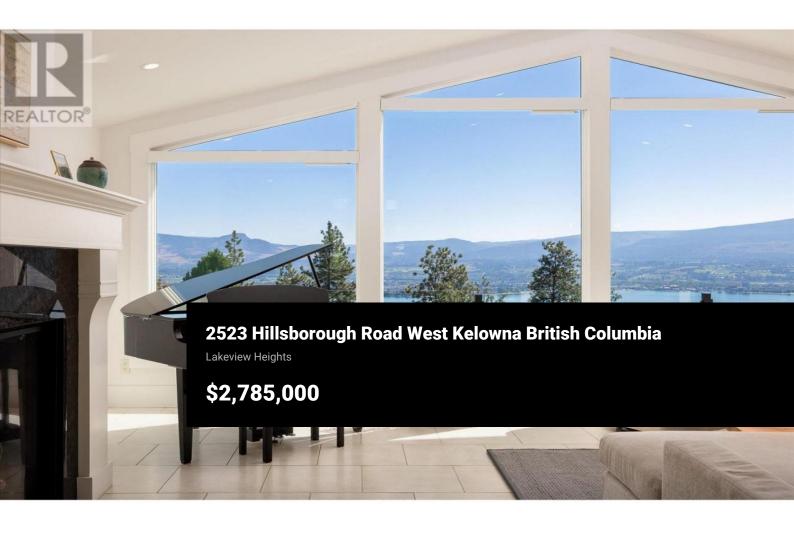

This exquisite residence offers unobstructed lake views both inside and out, enhanced by NEW impressive energy-efficient upgrades. Enjoy the convenience of an EV charger, high-efficiency furnace and heat pump, cuttingedge solar panels, and the innovative Tesla Powerwall 3, which optimizes stored energy for outage protection and substantial savings on energy bills. After you enter through the gates, you'll be greeted by soaring ceilings, an impressive fireplace, and oversized windows that frame breathtaking views. The well-appointed kitchen flows into a covered outdoor lounge area, perfect for al fresco dining, while the charming dining area is ideal for intimate gatherings. Retreat to the primary bedroom featuring a spa-like ensuite and private access to the upper deck hot tub, perfect for stargazing after a long day. Descend the elegant curved staircase to the pool area, where a customtiled pool awaits, complemented by an outdoor bar that elevates your entertaining. The lower level of this exceptional home includes a spacious rec room, office and two ensuite bedrooms. One bedroom is ideally suited to be used as an Airbnb, offering a potential income opportunity with its own private exterior access. Nestled in a tranquil community, this property is within walking distance to Kalamoir Park, Lakeview Village's shops, numerous wineries, and tennis and pickleball courts. Exper...