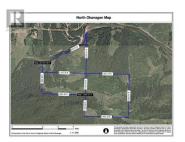

Nestled within the breathtaking beauty of 305 acres, this extraordinary property offers a rare opportunity to embrace off-grid living at its finest. Comprising three separate titles, contact the municipality for the possibility to build 2 homes per Title. You'll find approx. 1 kilometer of pristine Shuswap River frontage awaiting your enjoyment. Whether you dream of homesteading, farming, or simply retreating to your own private paradise, this property has it all. Discover a rustic cabin, with a concrete foundation. With an existing septic system in place, all that's needed to complete this haven is a water source and a touch of TLC. Surrounded by two expansive grazing meadows with views of the Mabel Lake Valley and its picturesque hills, every aspect of this property is designed to inspire awe. Embrace the freedom to hunt, fish, or simply relax amidst the tranquility of nature, with the renowned Hidden Lake fishing area just moments away. While seclusion is assured, access is from Enderby, take Mable Lake Rd past Ashton Creek store, road forks to the right onto Trinity Valley Rd . Drive a few minutes until you turn left onto Hidden lake rd. Set odometer to 0. At 10.5 km. There are forestry km markers. Turn left after the 10 km forestry marker (sign). There will be a fork in the road; stay to the left and drive 4.7 km. You will find a locked gate, accessible with the realtor...