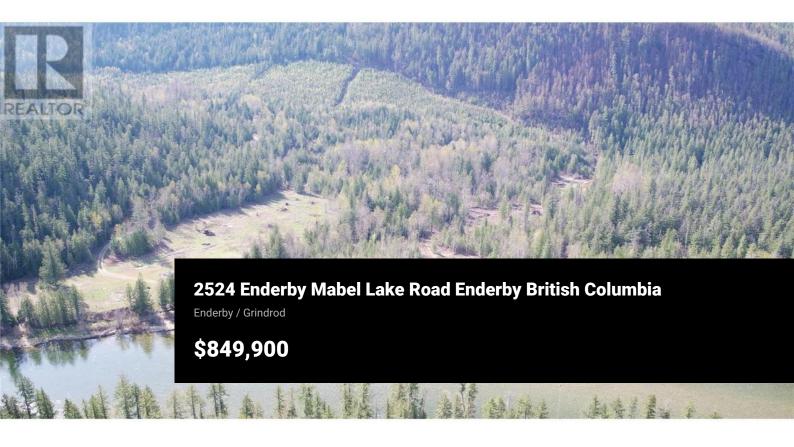

Nestled within the breathtaking beauty of 305 acres, this extraordinary property offers a rare opportunity to embrace off-grid living at its finest. Comprising three separate titles, contact the municipality for the possibility to build 2 homes per Title. You'll find approx. 1 kilometer of pristine Shuswap River frontage awaiting your enjoyment. Whether you dream of homesteading, farming, or simply retreating to your own private paradise, this property has it all. Discover a rustic cabin, with a concrete foundation. With an existing septic system in place, all that's needed to complete this haven is a water source and a touch of TLC. Surrounded by two expansive grazing meadows with views of the Mabel Lake Valley and its picturesque hills, every aspect of this property is designed to inspire awe. Embrace the freedom to hunt, fish, or simply relax amidst the tranquility of nature, with the renowned Hidden Lake fishing area just moments away. While seclusion is assured, access is from Enderby, take Mable Lake Rd past Ashton Creek store, road forks to the right onto Trinity Valley Rd . Drive a few minutes until you turn left onto Hidden lake rd. Set odometer to 0. At 10.5 km. There are forestry km markers. Turn left after the 10 km forestry marker (sign). There will be a fork in the road; stay to the left and drive 4.7 km. You will find a locked gate, accessible with the realtor...