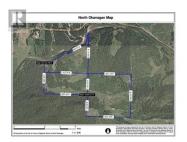

Nestled within the breathtaking beauty of 305 acres, this extraordinary property offers a rare opportunity to embrace off-grid living at its finest. Comprising three separate titles, contact the municipality for the possibility to build 2 homes per Title. You'll find approx. 1 kilometre of pristine Shuswap River frontage awaiting your enjoyment. Whether you dream of homesteading, farming, or simply retreating to your own private paradise, this property has it all. Discover a rustic cabin, with a concrete foundation. With an existing septic system in place, all that's needed to complete this haven is a water source and a touch of TLC. Surrounded by two expansive grazing meadows with views of the Mabel Lake Valley and its picturesque hills, every aspect of this property is designed to inspire awe. Embrace the freedom to hunt, fish, or simply relax amidst the tranquility of nature, with the renowned Hidden Lake fishing area just moments away. While seclusion is assured, access is from Enderby, take Mable Lake Rd past Ashton Creek store, road forks to the right onto Trinity Valley Rd . Drive a few minutes until you turn left onto Hidden lake rd. Set odometer to 0. At 10.5 km. There are forestry km markers. Turn left after the 10 km forestry marker (sign). There will be a fork in the road; stay to the left and drive 4.7 km. You will find a locked gate, accessible with the realto...