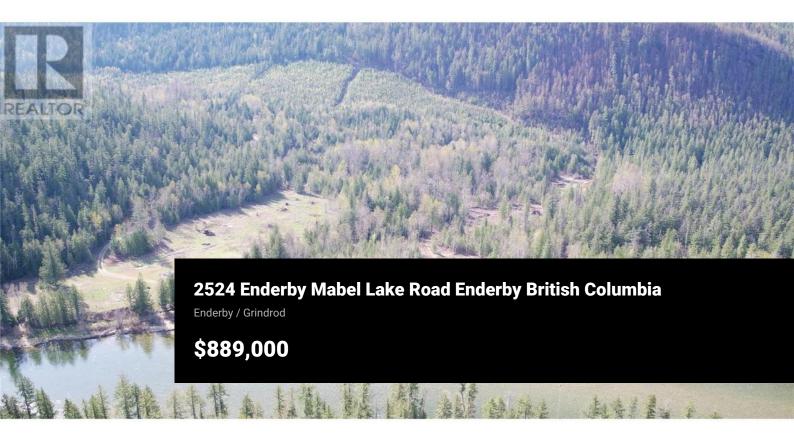

Nestled within the breathtaking beauty of 305 acres, this extraordinary property offers a rare opportunity to embrace off-grid living at its finest. Comprising three separate titles, contact the municipality for the possibility to build 2 homes per Title. You'll find approx. 1 kilometre of pristine Shuswap River frontage awaiting your enjoyment. Whether you dream of homesteading, farming, or simply retreating to your own private paradise, this property has it all. Discover a rustic cabin, with a concrete foundation. With an existing septic system in place, all that's needed to complete this haven is a water source and a touch of TLC. Surrounded by two expansive grazing meadows with views of the Mabel Lake Valley and its picturesque hills, every aspect of this property is designed to inspire awe. Embrace the freedom to hunt, fish, or simply relax amidst the tranquility of nature, with the renowned Hidden Lake fishing area just moments away. While seclusion is assured, access is from Enderby, take Mable Lake Rd past Ashton Creek store, road forks to the right onto Trinity Valley Rd . Drive a few minutes until you turn left onto Hidden lake rd. Set odometer to 0. At 10.5 km. There are forestry km markers. Turn left after the 10 km forestry marker (sign). There will be a fork in the road; stay to the left and drive 4.7 km. You will find a locked gate, accessible with the realto...