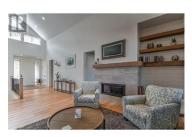

Spectacular home! Better than new condition.....large double garage and attached golf cart garage as well. Beautiful plan, high vaulted ceilings hardwood throughout great room and front foyer, spacious living area opens up to large covered deck with built in BBQ Incredible high ceilings, underground irrigation, heated floors in bathrooms, quartz countertops, butler pantry, beautiful aggregate concrete deck with glass railing....FORMER SHOW HOME so this beautiful home has a very long list of upgrades!!...come in and explore! (id:6769)