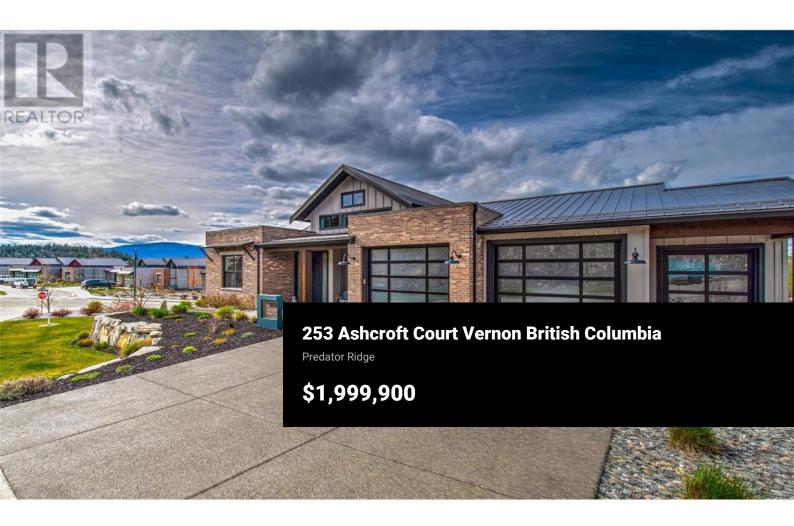

Spectacular home! Better than new condition.....large double garage and attached golf cart garage as well. Beautiful plan, high vaulted ceilings hardwood throughout great room and front foyer, spacious living area opens up to large covered deck with built in BBQ Incredible high ceilings, underground irrigation, heated floors in bathrooms, quartz countertops, butler pantry, beautiful aggregate concrete deck with glass railing....FORMER SHOW HOME so this beautiful home has a very long list of upgrades!!...come in and explore! (id:6769)