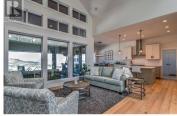

Spectacular home! Better than new condition.....large double garage and attached golf cart garage as well. Beautiful plan, high vaulted ceilings hardwood throughout great room and front foyer, spacious living area opens up to large covered deck with built in BBQ Incredible high ceilings, underground irrigation, heated floors in bathrooms, quartz countertops, butler pantry, beautiful aggregate concrete deck with glass railing....FORMER SHOW HOME so this beautiful home has a very long list of upgrades!!...come in and explore! (id:6769)