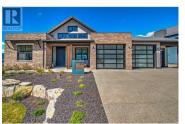

Spectacular home! Better than new condition.....large double garage and attached golf cart garage as well. Beautiful plan, high vaulted ceilings hardwood throughout great room and front foyer, spacious living area opens up to large covered deck with built in BBQ Incredible high ceilings, underground irrigation, heated floors in bathrooms, quartz countertops, butler pantry, beautiful aggregate concrete deck with glass railing....FORMER SHOW HOME so this beautiful home has a very long list of upgrades!!...come in and explore! (id:6769)