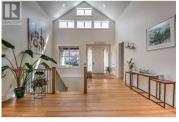

Spectacular home! Better than new condition.....large double garage and attached golf cart garage as well. Beautiful plan, high vaulted ceilings hardwood throughout great room and front foyer, spacious living area opens up to large covered deck with built in BBQ Incredible high ceilings, underground irrigation, heated floors in bathrooms, quartz countertops, butler pantry, beautiful aggregate concrete deck with glass railing....FORMER SHOW HOME so this beautiful home has a very long list of upgrades!!...come in and explore! (id:6769)