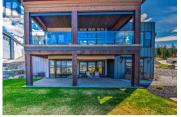

Spectacular home! Better than new condition.....large double garage and attached golf cart garage as well. Beautiful plan, high vaulted ceilings hardwood throughout great room and front foyer, spacious living area opens up to large covered deck with built in BBQ Incredible high ceilings, underground irrigation, heated floors in bathrooms, quartz countertops, butler pantry, beautiful aggregate concrete deck with glass railing....FORMER SHOW HOME so this beautiful home has a very long list of upgrades!!...come in and explore! (id:6769)