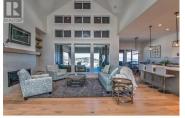

Spectacular home! Better than new condition.....large double garage and attached golf cart garage as well. Beautiful plan, high vaulted ceilings hardwood throughout great room and front foyer, spacious living area opens up to large covered deck with built in BBQ Incredible high ceilings, underground irrigation, heated floors in bathrooms, quartz countertops, butler pantry, beautiful aggregate concrete deck with glass railing....FORMER SHOW HOME so this beautiful home has a very long list of upgrades!!...come in and explore! (id:6769)