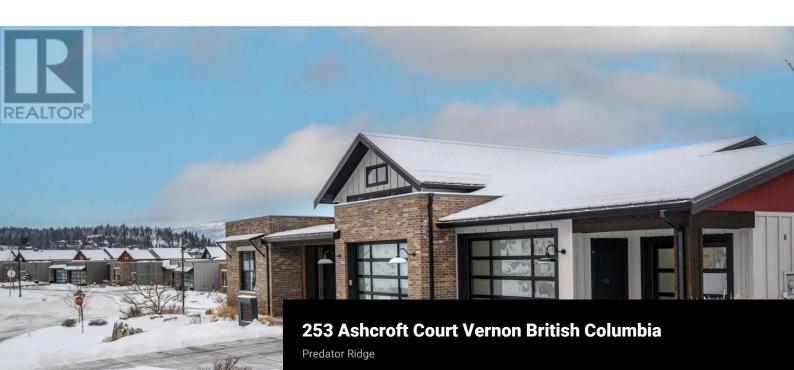

\$1,999,000

Stunning Golf Course Oasis Awaits! Breathtaking former SHOWHOME! Perfectly situated to take in the majestic views of the surrounding golf course & Monashee Mtns beyond. As you step inside this 4 bed, 4 bath home, you'll be greeted by the drama of soaring cathedral ceilings, flooding the interior with natural light and airy elegance. The heart of this incredible home is the expansive open kitchen, amidst an abundance of rich, ample cabinetry & cleverly designed workspaces. The adjacent butler's pantry provides the perfect spot to prep & present, ensuring effortless entertaining. The true showstopper is the expansive entertainment-sized deck w/retractable screening & perfectly equipped with a blt-in BBQ prep area & beverage fridge. The lavish primary suite is a serene retreat boasting his & her closets & spa-like bathroom w/heated tile flooring. Downstairs, a large yet cozy family room beckons, complete with wet bar, perfect for casual get-togethers or watching the big game. Two spacious guest bedrooms & a large bathroom provide comfortable guest accommodations. And for the creatives, a bonus room is waiting for your personal touch. The oversize, epoxy floored, heated garage is a dream with 3 door ample access & excellent lighting. This exceptional property is the epitome of refinement, comfort & luxury, offering the perfect blend of indoor sophistication & outdoor serenity. A...