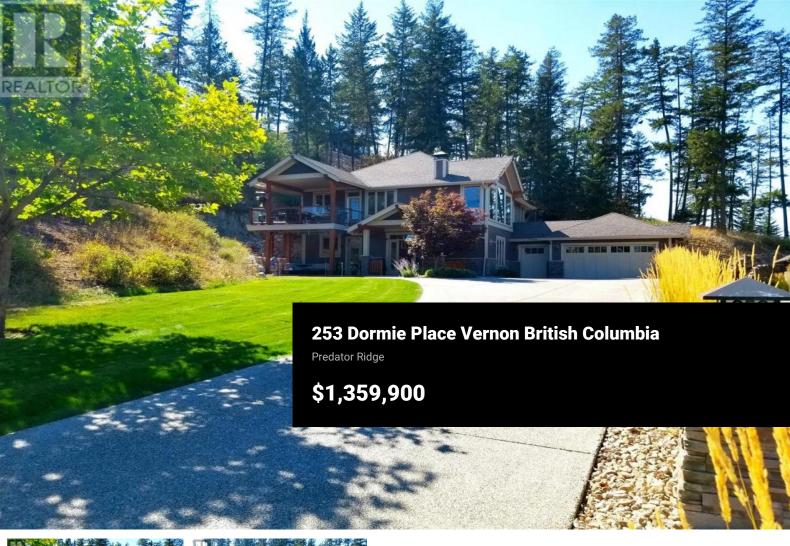

This beautifully updated detached home at Predator Ridge is nestled on one of the community's largest and most private lots--nearly 0.6 acres. Tucked away at the end of a guiet cul-de-sac, the property enjoys convenient access to Predator's amenities. Inside, the home exudes warmth and comfort, showcasing breathtaking mountain views and an abundance of natural light streaming through numerous windows. The main level has an inviting entry with stunning wine display and room for a pool table plus lounge space. An outdoor access provides options for a home based business or use it as another bedroom, gym, theatre or craft room. 2 additional bedrooms and a bathroom accompany this level. The spacious walk up main floor features the master retreat, an office and the main living room that flows to the dining and kitchen areas. A double garage plus a golf cart or motorcycle garage, highlights a unique feature of this home. Three expansive lawn areas with mini golf putting green, a deck and covered patio, plus a estate length driveway to accommodate boat or RV parking compliment the exterior of the home. Residents have access to world-class golf courses, extensive hiking and biking trails, tennis and pickleball courts, an ice rink, snowshoeing paths, and a stateof-the-art fitness centre with an indoor pool and a spacious private gym. A low monthly fee covers landscaping, access ...