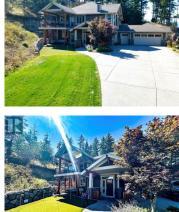

\$1,299,999

This beautifully updated detached home at Predator Ridge is nestled on one of the community's largest and most private lots--nearly 0.6 acres. Tucked away at the end of a quiet cul-de-sac, the property enjoys convenient access to Predator's amenities. Inside, the home exudes warmth and comfort, showcasing breathtaking mountain views and an abundance of natural light streaming through numerous windows. The main level has an inviting entry with stunning wine display and room for a pool table plus lounge space. An outdoor access provides options for a home based business or use it as another bedroom, gym, theatre or craft room. 2 additional bedrooms and a bathroom accompany this level. The spacious walk up main floor features the master retreat, an office and the main living room that flows to the dining and kitchen areas. A double garage plus a golf cart or motorcycle garage, highlights a unique feature of this home. Three expansive lawn areas provide plenty of space for pets. A putting green, a deck and covered patio plus estate length driveway to accommodate boat or RV parking compliment the exterior of the home. Residents have access to world-class golf courses, extensive hiking and biking trails, tennis and pickleball courts, an ice rink, snowshoeing paths. fitness centre with an indoor pool and a spacious private gym. A low monthly fee covers landscaping, access to the fi...