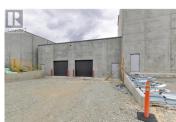

111

Unique offering. Approx. 47,000 sf concrete building on 4 floors, situated on one acre. Main floor approx. 17,000 sf, upper floors approx. 10,000 sf. All measurements to be verified. 63 parking stalls planned for site. The warehouse area has two grade-level doors with higher ceilings. The balance of the main floor and additional three floors are 8'6"" clear. Larger service elevator designed for heavy pallets. Building is in need of finishing, as is yard. No windows in building. This property would suite a storage facility, wine storage, etc. All showings require 48 hours notice. (id:6769)