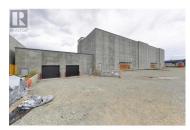

111

Unique offering. Approx. 47,000 sf concrete building on 4 floors, situated on one acre. Main floor approx. 17,000 sf, upper floors approx. 10,000 sf. All measurements to be verified. 63 parking stalls planned for site. The warehouse area has two grade-level doors with higher ceilings. The balance of the main floor and additional three floors are 8'6"" clear. Larger service elevator designed for heavy pallets. Building is in need of finishing, as is yard. No windows in building. This property would suite a storage facility, wine storage, etc. All showings require 48 hours notice. (id:6769)