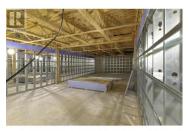

111

Unique offering. Approx. 47,000 sf concrete building on 4 floors, situated on one acre. Main floor approx. 17,000 sf, upper floors approx. 10,000 sf. All measurements to be verified. 63 parking stalls planned for site. The warehouse area has two grade-level doors with higher ceilings. The balance of the main floor and additional three floors are 8'6"" clear. Larger service elevator designed for heavy pallets. Building is in need of finishing, as is yard. No windows in building. This property would suite a storage facility, wine storage, etc. All showings require 48 hours notice. (id:6769)