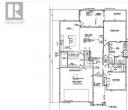

RE/MAX Kelowna 100-1553 Harvey Avenue Kelowna, BC, Canada

Join the exceptional Tallus Ridge community and discover the perfect blend of elegance, comfort, and functionality in this remarkable home. Experience living in this stunning 3,045 sq ft home, filled with natural light, the open-concept design effortlessly connects the spacious great room, dining area, and kitchen, creating a welcoming space for both everyday living and entertaining. The generous kitchen island serves as the heart of the home, perfect for family gatherings, while a combined mudroom and laundry area offer both practicality and extra storage. The luxurious primary suite is a true retreat, complete with direct access to the back deck, a spa-inspired ensuite with a walk-in shower, soaker tub, double vanity, water closet, and a large walk-in closet. A second bedroom and full bathroom are also conveniently located on the main level. The versatile lower level features a spacious recreation room with backyard access, two additional bedrooms, a full bathroom, and a self-contained one-bedroom suite - ideal for extended family or rental income. (id:6769)