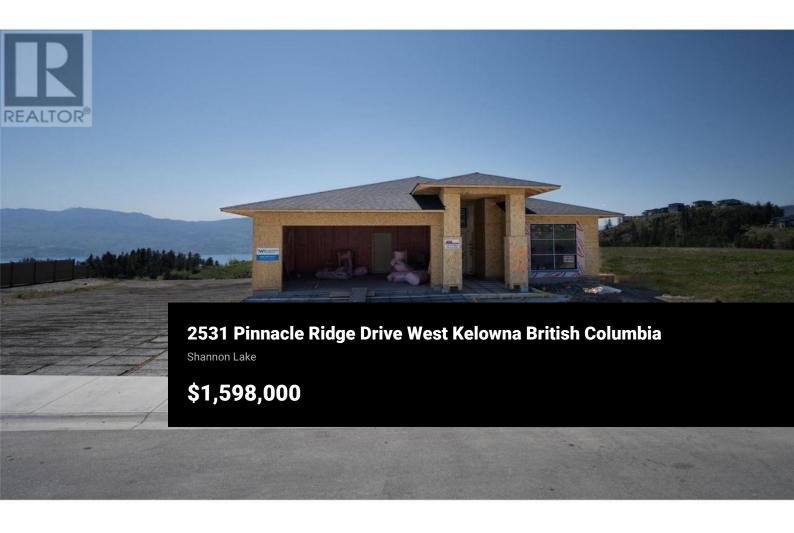

RE/MAX Kelowna 100-1553 Harvey Avenue Kelowna, BC, Canada

Join the exceptional Tallus Ridge community and discover the perfect blend of elegance, comfort, and functionality in this remarkable home. Experience living in this stunning 3,045 sq ft home, filled with natural light, the open-concept design effortlessly connects the spacious great room, dining area, and kitchen, creating a welcoming space for both everyday living and entertaining. The generous kitchen island serves as the heart of the home, perfect for family gatherings, while a combined mudroom and laundry area offer both practicality and extra storage. The luxurious primary suite is a true retreat, complete with direct access to the back deck, a spa-inspired ensuite with a walk-in shower, soaker tub, double vanity, water closet, and a large walk-in closet. A second bedroom and full bathroom are also conveniently located on the main level. The versatile lower level features a spacious recreation room with backyard access, two additional bedrooms, a full bathroom, and a self-contained one-bedroom suite - ideal for extended family or rental income. (id:6769)