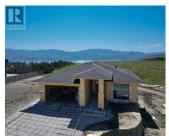

RE/MAX Kelowna 100-1553 Harvey Avenue Kelowna, BC, Canada

Join the exceptional Tallus Ridge community and discover the perfect blend of elegance, comfort, and functionality in this remarkable home. Experience living in this stunning 3,045 sq ft home, filled with natural light, the open-concept design effortlessly connects the spacious great room, dining area, and kitchen, creating a welcoming space for both everyday living and entertaining. The generous kitchen island serves as the heart of the home, perfect for family gatherings, while a combined mudroom and laundry area offer both practicality and extra storage. The luxurious primary suite is a true retreat, complete with direct access to the back deck, a spa-inspired ensuite with a walk-in shower, soaker tub, double vanity, water closet, and a large walk-in closet. A second bedroom and full bathroom are also conveniently located on the main level. The versatile lower level features a spacious recreation room with backyard access, two additional bedrooms, a full bathroom, and a self-contained one-bedroom suite - ideal for extended family or rental income. (id:6769)