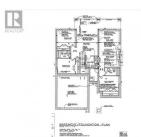

RE/MAX Kelowna 100-1553 Harvey Avenue Kelowna, BC, Canada

Join the exceptional Tallus Ridge community and discover the perfect blend of elegance, comfort, and functionality in this remarkable home. Experience living in this stunning 3,045 sq ft home, filled with natural light, the open-concept design effortlessly connects the spacious great room, dining area, and kitchen, creating a welcoming space for both everyday living and entertaining. The generous kitchen island serves as the heart of the home, perfect for family gatherings, while a combined mudroom and laundry area offer both practicality and extra storage. The luxurious primary suite is a true retreat, complete with direct access to the back deck, a spa-inspired ensuite with a walk-in shower, soaker tub, double vanity, water closet, and a large walk-in closet. A second bedroom and full bathroom are also conveniently located on the main level. The versatile lower level features a spacious recreation room with backyard access, two additional bedrooms, a full bathroom, and a self-contained one-bedroom suite - ideal for extended family or rental income. (id:6769)