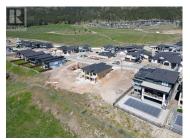

RE/MAX Kelowna 100-1553 Harvey Avenue Kelowna, BC, Canada

Join the exceptional Tallus Ridge community and discover the perfect blend of elegance, comfort, and functionality in this remarkable home. Experience living in this stunning 3,045 sq ft home, filled with natural light, the open-concept design effortlessly connects the spacious great room, dining area, and kitchen, creating a welcoming space for both everyday living and entertaining. The generous kitchen island serves as the heart of the home, perfect for family gatherings, while a combined mudroom and laundry area offer both practicality and extra storage. The luxurious primary suite is a true retreat, complete with direct access to the back deck, a spa-inspired ensuite with a walk-in shower, soaker tub, double vanity, water closet, and a large walk-in closet. A second bedroom and full bathroom are also conveniently located on the main level. The versatile lower level features a spacious recreation room with backyard access, two additional bedrooms, a full bathroom, and a self-contained one-bedroom suite - ideal for extended family or rental income. (id:6769)