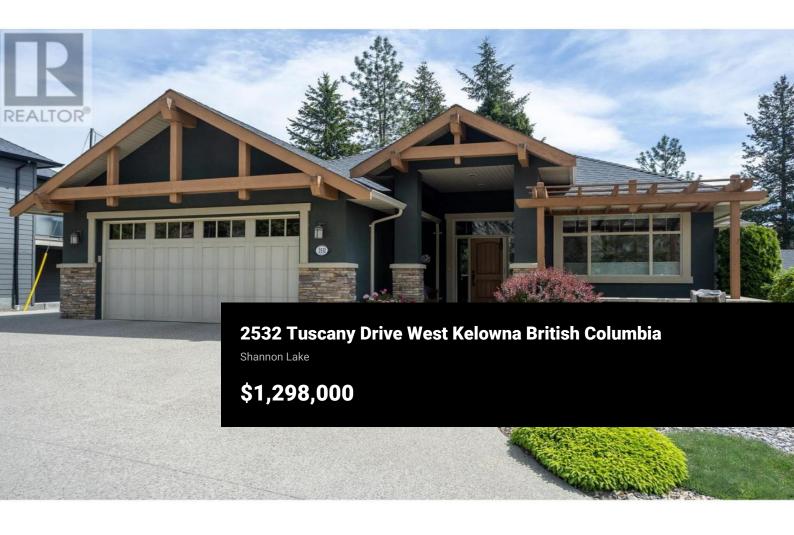

This beautiful home is set in a great location with peaceful surroundings backing onto Shannon Lake Golf Course. Boasting immaculately designed outdoor spaces, from the front court yard to the back yard and large covered deck spanning the width of the house. Inside you are greeted by hand scraped teak wood floors and 11ft ceilings that span the fover through to the living room. Floor to ceiling windows fill the open concept floor plan with natural light, while the stone surround gas fireplace adds a cozy atmosphere. The kitchen is sure to impress, with granite countertops, island with bar seating and a walk-through pantry leading to the laundry + mud room. The primary suite boasts deck access, large walk in closet and a spa like ensuite with heated floor, glass & tile shower, soaker tub and dual sink vanity with under cabinet lighting! The bedroom ""wing"" includes another full bath and guest room or office. Downstairs includes a large rec room with 9ft ceilings, kitchenette, full 4-piece bathroom and 3 spacious bedrooms. Plumbed for second bathroom, or could be turned into a laundry room to create a selfcontained walk-out suite! With 5 bedrooms and 3 full bathrooms this walkout rancher offers over 3,000sqft of thoughtfully designed living space with built-in speakers, phantom screens, water softener, humidifier and wiring for a hot tub. The double garage boasts epoxy floor...