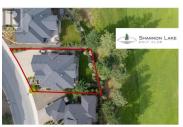

\$1,249,800

New Price! MUST BE SOLD! Boasting immaculately designed outdoor spaces, from the front court yard to the back yard and large covered deck spanning the width of the house. Beautiful home set in a great location with peaceful surroundings backing onto Shannon Lake GOLF COURSE. Inside you are greeted by hand scraped teak wood floors and 11ft ceilings that span the fover through to the living room. Floor to ceiling windows fill the open concept floor plan with natural light, while the stone surround gas fireplace adds a cozy atmosphere. The kitchen is sure to impress, with granite countertops, island with bar seating and a walk-through pantry leading to the laundry + mud room. The primary suite boasts deck access, large walk in closet and a spa like ensuite with heated floor, glass & tile shower, soaker tub and dual sink vanity with under cabinet lighting! The bedroom ""wing"" includes another full bath and guest room or office. Downstairs includes a large rec room with 9ft ceilings, kitchenette, full 4-piece bathroom and 3 spacious bedrooms. Plumbed for second bathroom, or could be turned into a laundry room to create a selfcontained walk-out suite! With 5 bedrooms and 3 full bathrooms this walkout rancher offers over 3,000sqft of thoughtfully designed living space with built-in speakers, phantom screens, water softener, humidifier & wiring for a hot tub. The double garage boa...