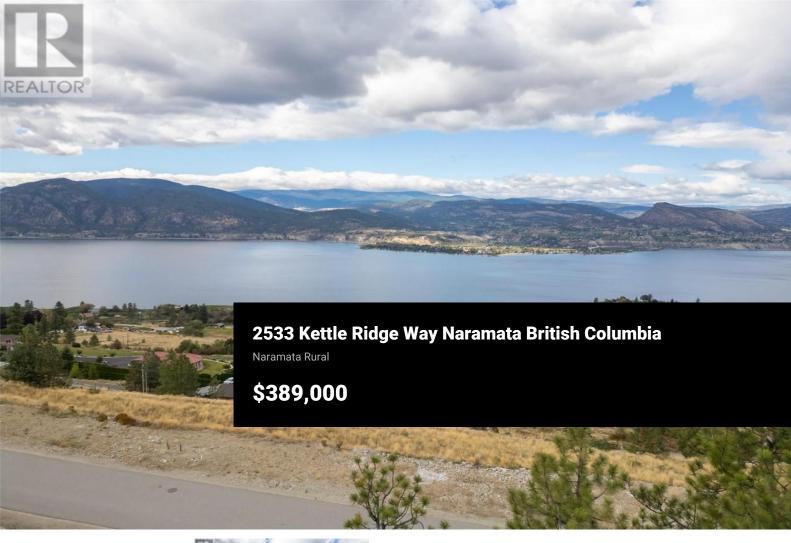

PRICED BELOW ASSESSED VALUE! PANORAMIC LAKE and MOUNTAIN VIEW, .32 acre lot is located in Kettle Ridge Lakeview Estates, which is surrounded by million dollar homes, in sought after Naramata to build your dream home! This lot provides stunning views of Okanagan Lake, mountains, and glorious sunsets. Located near the end of a no thru road for optimal tranquility and nature at your back door. This is a sought after neighborhood on the Naramata bench, which is near wineries, beaches, trails, parks, and recreational outdoor activities to enjoy near Chute Lake Road. Geo engineered tech plans, structural engineered plans, and buildings plans available. Services at the lot line. All measurements are approximate only. Buyer to verify if important. (id:6769)