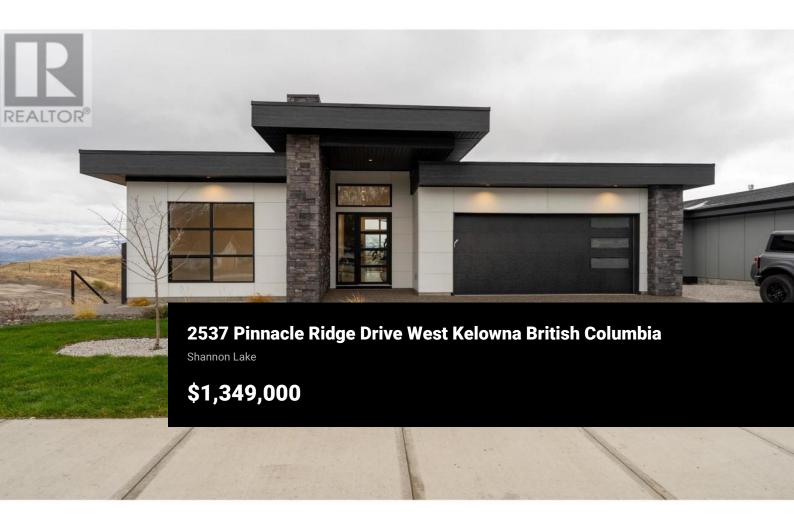

Tallus Ridge invites you to join its fabulous family community. This exquisite 3,427 square foot home, bathed in natural light, is the epitome of modern family living. Its open floor plan seamlessly connects the great room, dining area, and kitchen, creating a spacious and inviting atmosphere. The kitchen's large island is perfect for family gatherings, while the combined mudroom, pantry, and laundry room offer both convenience and ample storage. The luxurious primary suite, with access to the back deck, features an oversized shower, soaker tub, double vanity, water closet, and a spacious walk-in closet. Two additional bedrooms and a full bathroom complete the main level. The versatile lower level boasts a large recreation room with backyard access, two more bedrooms, a bathroom, and a one-bedroom suite ideal for extended family or rental income. Don't miss this opportunity to experience the perfect blend of elegance, functionality, and comfort in this stunning home within the vibrant Tallus Ridge community. (id:6769)