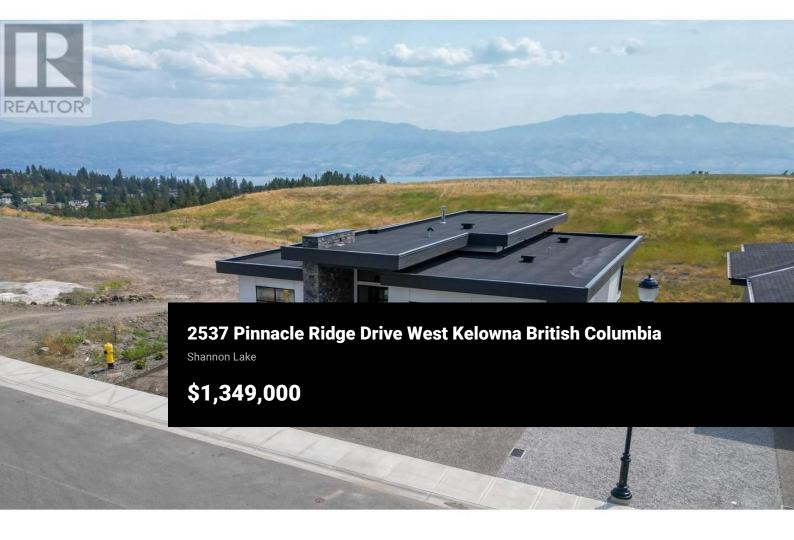

Discover the epitome of modern family living in this exquisite 3,427 sq ft home nestled within the vibrant Tallus Ridge community. Bathed in natural light, the open floor plan seamlessly connects the great room, dining area, and kitchen, creating a spacious and inviting atmosphere. The kitchen's large island is perfect for family gatherings, while a combined mudroom, pantry, and laundry room provide both convenience and ample storage. The luxurious primary suite, with access to the back deck, features an oversized shower, soaker tub, double vanity, water closet, and a spacious walk-in closet. Two additional bedrooms and a full bathroom complete the main level. The versatile lower level boasts a large recreation room with backyard access, two more bedrooms, a bathroom, and a one-bedroom suite ideal for extended family or rental income. Join the fabulous family community at Tallus Ridge and experience the perfect blend of elegance, functionality, and comfort in this stunning home. (id:6769)