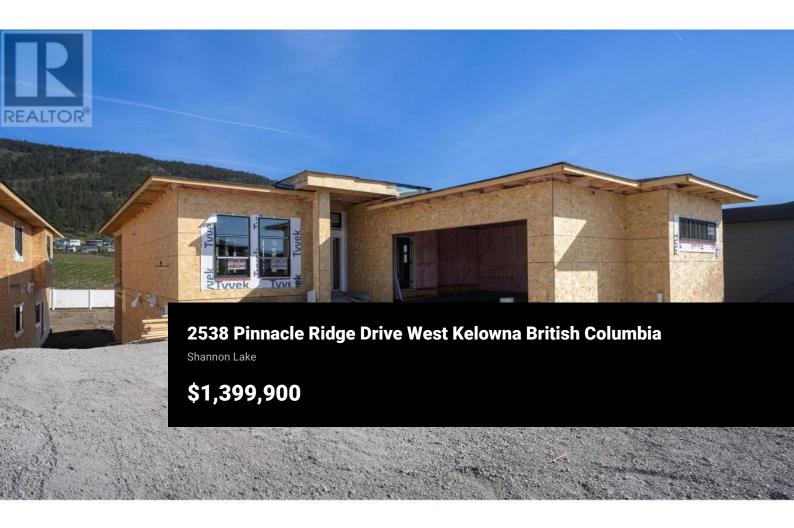

Introducing your dream home in the heart of Tallus Ridge! This stunning new build offers a modern rancher-style layout with a walkout basement, perfectly blending comfort and functionality. With 4 spacious bedrooms, including a 1-bedroom legal suite ideal for rental income or extended family, this home caters to every lifestyle. Enjoy peaceful views as the property backs onto a serene vineyard, providing privacy and a picturesque backdrop. Relax or entertain year-round on the covered deck and patio, and explore miles of nearby walking trails. Nestled in a safe and welcoming family-friendly community, this home is the perfect place to plant roots. Close to schools and amenities. (id:6769)