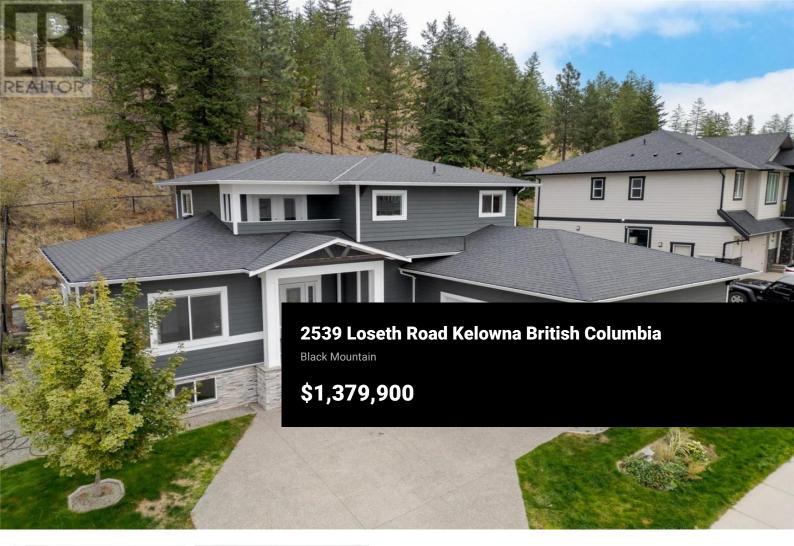

3900+ sqft 5 bedroom home with 2 bedroom legal suite in a family oriented neighbourhood! Located in the heart of Kirchner Mountain, this vast home features an open concept main floor plan, views & large windows. The kitchen includes a spacious island with seating, quartz countertops, gas range, pantry & sleek shaker cabinetry. The dining room overlooks the living room, perfectly positioned for entertaining & walks directly out to the private back yard complete with hot tub, deck & green space. Back inside, you will find a spacious primary bedroom with a walk-in closet & ensuite. A well appointed den space, easily utilized as a bedroom if needed, half bath & laundry room complete the main. Upstairs, you'll find slight lake views, 3 more generous sized bedrooms & a full bath. On the lower level, a large family room with a wet bar, 5th bedroom & bath create the ideal space for entertaining, exercising or hosting visitors. The legal 2-bedroom suite offers excellent income potential & can easily be converted to 3 bedrooms with separate lock off door if desired. The suite includes designated parking as well. With its location, versatile design and abundance of space, this home is appealing to homeowners, investors & first-time buyers. Offering a peaceful lifestyle with easy access to renowned schools, hiking trails, 40-minute drive to Big White & 13 minute drive to the heart of th...