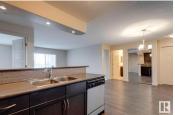

Immaculate 2 bed/2 bath condo available in Rutherford Gate! This bright and spacious 943 sqft, corner unit has been meticulously cared for by the original owner. The open concept floor plan features a large living area, spacious kitchen w/large island and raised eating bar, and dining area. The primary bedroom is home to a walk-through closet and 3-pc ensuite, the 2nd bedroom is also quite spacious and is located right beside the additional 4-pc bath. Other features include: In-suite laundry/storage area, covered patio, gleaming laminate floors, s.s. appliances, and titled/underground parking. Very well managed complex w/exercise room, guest suite, and games room. Located steps from shopping, schools, and other amenities. This is a great opportunity in a great south Edmonton location! (id:6769)