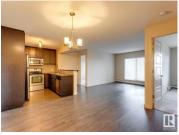

Immaculate 2 bed/2 bath condo available in Rutherford Gate! This bright and spacious 943 sqft, corner unit has been meticulously cared for by the original owner. The open concept floor plan features a large living area, spacious kitchen w/large island and raised eating bar, and dining area. The primary bedroom is home to a walk-through closet and 3-pc ensuite, the 2nd bedroom is also quite spacious and is located right beside the additional 4-pc bath. Other features include: In-suite laundry/storage area, covered patio, gleaming laminate floors, s.s. appliances, and titled/underground parking. Very well managed complex w/exercise room, guest suite, and games room. Located steps from shopping, schools, and other amenities. This is a great opportunity in a great south Edmonton location! (id:6769)