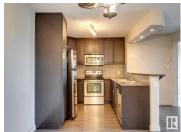

Immaculate 2 bed/2 bath condo available in Rutherford Gate! This bright and spacious 943 sqft, corner unit has been meticulously cared for by the original owner. The open concept floor plan features a large living area, spacious kitchen w/large island and raised eating bar, and dining area. The primary bedroom is home to a walk-through closet and 3-pc ensuite, the 2nd bedroom is also quite spacious and is located right beside the additional 4-pc bath. Other features include: In-suite laundry/storage area, covered patio, gleaming laminate floors, s.s. appliances, and titled/underground parking. Very well managed complex w/exercise room, guest suite, and games room. Located steps from shopping, schools, and other amenities. This is a great opportunity in a great south Edmonton location! (id:6769)