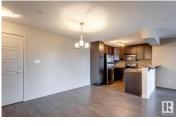

Immaculate 2 bed/2 bath condo available in Rutherford Gate! This bright and spacious 943 sqft, corner unit has been meticulously cared for by the original owner. The open concept floor plan features a large living area, spacious kitchen w/large island and raised eating bar, and dining area. The primary bedroom is home to a walk-through closet and 3-pc ensuite, the 2nd bedroom is also quite spacious and is located right beside the additional 4-pc bath. Other features include: In-suite laundry/storage area, covered patio, gleaming laminate floors, s.s. appliances, and titled/underground parking. Very well managed complex w/exercise room, guest suite, and games room. Located steps from shopping, schools, and other amenities. This is a great opportunity in a great south Edmonton location! (id:6769)