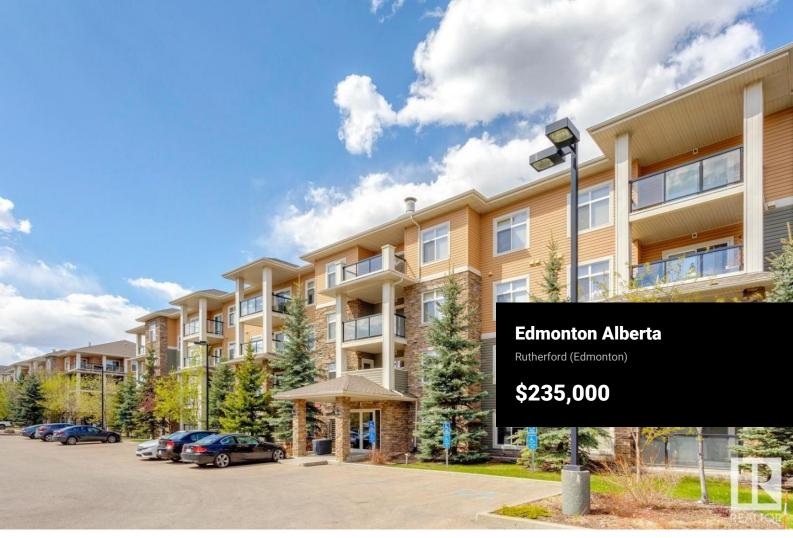

Immaculate 2 bed/2 bath condo available in Rutherford Gate! This bright and spacious 943 sqft, corner unit has been meticulously cared for by the original owner. The open concept floor plan features a large living area, spacious kitchen w/large island and raised eating bar, and dining area. The primary bedroom is home to a walk-through closet and 3-pc ensuite, the 2nd bedroom is also quite spacious and is located right beside the additional 4-pc bath. Other features include: In-suite laundry/storage area, covered patio, gleaming laminate floors, s.s. appliances, and titled/underground parking. Very well managed complex w/exercise room, guest suite, and games room. Located steps from shopping, schools, and other amenities. This is a great opportunity in a great south Edmonton location! (id:6769)