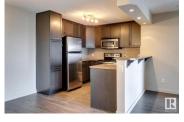

Immaculate 2 bed/2 bath condo available in Rutherford Gate! This bright and spacious 943 sqft, corner unit has been meticulously cared for by the original owner. The open concept floor plan features a large living area, spacious kitchen w/large island and raised eating bar, and dining area. The primary bedroom is home to a walk-through closet and 3-pc ensuite, the 2nd bedroom is also quite spacious and is located right beside the additional 4-pc bath. Other features include: In-suite laundry/storage area, covered patio, gleaming laminate floors, s.s. appliances, and titled/underground parking. Very well managed complex w/exercise room, guest suite, and games room. Located steps from shopping, schools, and other amenities. This is a great opportunity in a great south Edmonton location! (id:6769)