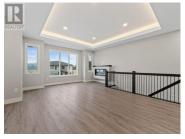

Discover your dream home in the heart of Tallus Ridge. This stunning new home by Old School Construction offers a bright, open floor plan perfect for family living. Enjoy mountain views from the front sundeck accessible from the spacious dining room. The well-appointed kitchen boasts ample cabinetry, quartz countertops, and a convenient access point to the covered backyard deck with a gas BBQ outlet. The primary bedroom is a luxurious retreat complete with dual sinks, a custom tiled shower, and a large walk-in closet. For added convenience, the laundry room is located near the other two bedrooms. The basement features a versatile bedroom or office and a substantial unfinished area with potential for a 992 square foot, two-bedroom suite. The home is beautifully landscaped and equipped with underground sprinklers for effortless maintenance. (id:6769)