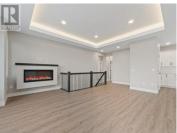

Discover your dream home in the heart of Tallus Ridge. This stunning new home by Old School Construction offers a bright, open floor plan perfect for family living. Enjoy mountain views from the front sundeck accessible from the spacious dining room. The well-appointed kitchen boasts ample cabinetry, quartz countertops, and a convenient access point to the covered backyard deck with a gas BBQ outlet. The primary bedroom is a luxurious retreat complete with dual sinks, a custom tiled shower, and a large walk-in closet. For added convenience, the laundry room is located near the other two bedrooms. The basement features a versatile bedroom or office and a substantial unfinished area with potential for a 992 square foot, two-bedroom suite. The home is beautifully landscaped and equipped with underground sprinklers for effortless maintenance. (id:6769)