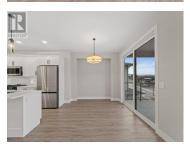

Discover your dream home in the heart of Tallus Ridge. This stunning new home by Old School Construction offers a bright, open floor plan perfect for family living. Enjoy mountain views from the front sundeck accessible from the spacious dining room. The well-appointed kitchen boasts ample cabinetry, quartz countertops, and a convenient access point to the covered backyard deck with a gas BBQ outlet. The primary bedroom is a luxurious retreat complete with dual sinks, a custom tiled shower, and a large walk-in closet. For added convenience, the laundry room is located near the other two bedrooms. The basement features a versatile bedroom or office and a substantial unfinished area with potential for a 992 square foot, two-bedroom suite. The home is beautifully landscaped and equipped with underground sprinklers for effortless maintenance. (id:6769)