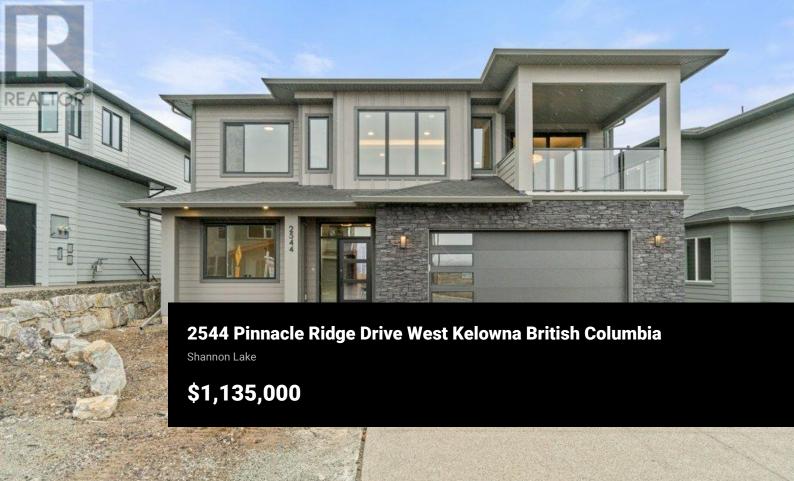

Discover your dream home in the heart of Tallus Ridge. This stunning new home by Old School Construction offers a bright, open floor plan perfect for family living. Enjoy mountain views from the front sundeck accessible from the spacious dining room. The well-appointed kitchen boasts ample cabinetry, quartz countertops, and a convenient access point to the covered backyard deck with a gas BBQ outlet. The primary bedroom is a luxurious retreat complete with dual sinks, a custom tiled shower, and a large walk-in closet. For added convenience, the laundry room is located near the other two bedrooms. The basement features a versatile bedroom or office and a substantial unfinished area with potential for a 992 square foot, two-bedroom suite. The home is beautifully landscaped and equipped with underground sprinklers for effortless maintenance. (id:6769)