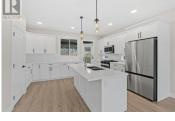

Discover your ideal residence nestled within the serene beauty of Tallus Ridge. This exquisite new home, crafted by Old School Construction, presents a bright and airy open floor plan, tailor-made for family living. Immerse yourself in breathtaking mountain views from the inviting front sundeck, easily accessible from the spacious dining room. The well-appointed kitchen, adorned with abundant cabinetry and sleek quartz countertops, seamlessly flows onto the covered backyard deck, complete with a gas BBQ outlet. The primary bedroom boasts dual sinks, a custom-tiled shower, and a generous walk-in closet. For added convenience, the laundry room is strategically positioned near the other two bedrooms. The lower level offers versatility, featuring a flexible space suitable as a bedroom or office, and a substantial 992 square foot, two-bedroom suite. The home's impeccable landscaping and underground sprinkler system ensure effortless maintenance, allowing you to fully savor the beauty of your surroundings. (id:6769)