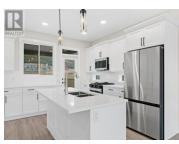

Discover your ideal residence nestled within the serene beauty of Tallus Ridge. This exquisite new home, crafted by Old School Construction, presents a bright and airy open floor plan, tailor-made for family living. Immerse yourself in breathtaking mountain views from the inviting front sundeck, easily accessible from the spacious dining room. The well-appointed kitchen, adorned with abundant cabinetry and sleek quartz countertops, seamlessly flows onto the covered backyard deck, complete with a gas BBQ outlet. The primary bedroom boasts dual sinks, a custom-tiled shower, and a generous walk-in closet. For added convenience, the laundry room is strategically positioned near the other two bedrooms. The lower level offers versatility, featuring a flexible space suitable as a bedroom or office, and a substantial 992 square foot, two-bedroom suite. The home's impeccable landscaping and underground sprinkler system ensure effortless maintenance, allowing you to fully savor the beauty of your surroundings. (id:6769)