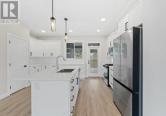

Discover your ideal residence nestled within the serene beauty of Tallus Ridge. This exquisite new home, crafted by Old School Construction, presents a bright and airy open floor plan, tailor-made for family living. Immerse yourself in breathtaking mountain views from the inviting front sundeck, easily accessible from the spacious dining room. The well-appointed kitchen, adorned with abundant cabinetry and sleek quartz countertops, seamlessly flows onto the covered backyard deck, complete with a gas BBQ outlet. The primary bedroom boasts dual sinks, a custom-tiled shower, and a generous walk-in closet. For added convenience, the laundry room is strategically positioned near the other two bedrooms. The lower level offers versatility, featuring a flexible space suitable as a bedroom or office, and a substantial 992 square foot, two-bedroom suite. The home's impeccable landscaping and underground sprinkler system ensure effortless maintenance, allowing you to fully savor the beauty of your surroundings. (id:6769)