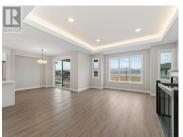

Discover your ideal residence nestled within the serene beauty of Tallus Ridge. This exquisite new home, crafted by Old School Construction, presents a bright and airy open floor plan, tailor-made for family living. Immerse yourself in breathtaking mountain views from the inviting front sundeck, easily accessible from the spacious dining room. The well-appointed kitchen, adorned with abundant cabinetry and sleek quartz countertops, seamlessly flows onto the covered backyard deck, complete with a gas BBQ outlet. The primary bedroom boasts dual sinks, a custom-tiled shower, and a generous walk-in closet. For added convenience, the laundry room is strategically positioned near the other two bedrooms. The lower level offers versatility, featuring a flexible space suitable as a bedroom or office, and a substantial 992 square foot, two-bedroom suite. The home's impeccable landscaping and underground sprinkler system ensure effortless maintenance, allowing you to fully savor the beauty of your surroundings. (id:6769)