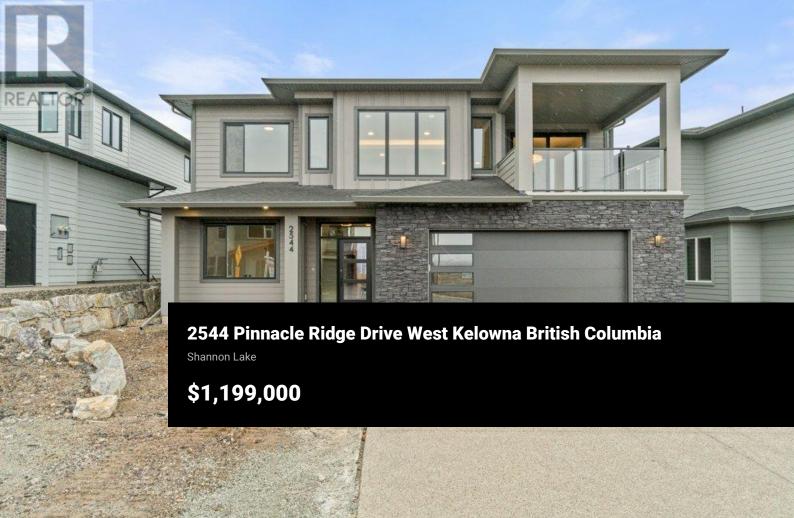

Discover your ideal residence nestled within the serene beauty of Tallus Ridge. This exquisite new home, crafted by Old School Construction, presents a bright and airy open floor plan, tailor-made for family living. Immerse yourself in breathtaking mountain views from the inviting front sundeck, easily accessible from the spacious dining room. The well-appointed kitchen, adorned with abundant cabinetry and sleek quartz countertops, seamlessly flows onto the covered backyard deck, complete with a gas BBQ outlet. The primary bedroom boasts dual sinks, a custom-tiled shower, and a generous walk-in closet. For added convenience, the laundry room is strategically positioned near the other two bedrooms. The lower level offers versatility, featuring a flexible space suitable as a bedroom or office, and a substantial 992 square foot, two-bedroom suite. The home's impeccable landscaping and underground sprinkler system ensure effortless maintenance, allowing you to fully savor the beauty of your surroundings. (id:6769)