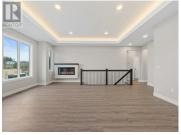

Discover your ideal residence nestled within the serene beauty of Tallus Ridge. This exquisite new home, crafted by Old School Construction, presents a bright and airy open floor plan, tailor-made for family living. Immerse yourself in breathtaking mountain views from the inviting front sundeck, easily accessible from the spacious dining room. The well-appointed kitchen, adorned with abundant cabinetry and sleek quartz countertops, seamlessly flows onto the covered backyard deck, complete with a gas BBQ outlet. The primary bedroom boasts dual sinks, a custom-tiled shower, and a generous walk-in closet. For added convenience, the laundry room is strategically positioned near the other two bedrooms. The lower level offers versatility, featuring a flexible space suitable as a bedroom or office, and a substantial 992 square foot, two-bedroom suite. The home's impeccable landscaping and underground sprinkler system ensure effortless maintenance, allowing you to fully savor the beauty of your surroundings. (id:6769)