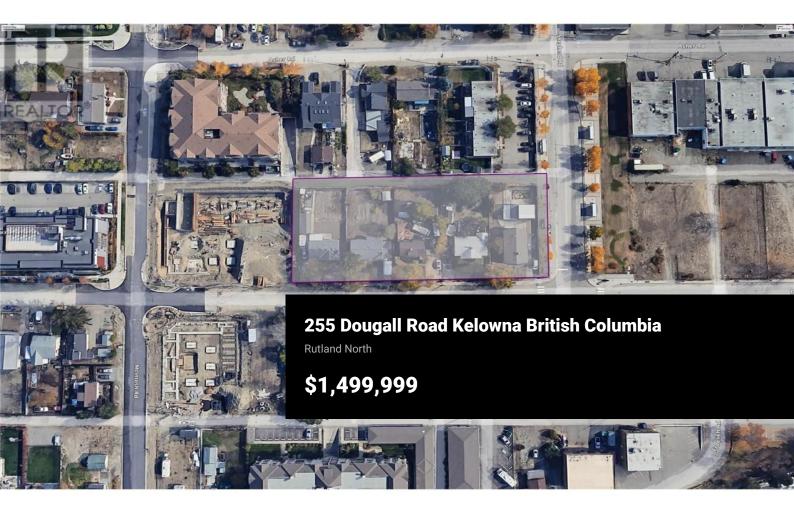

RE/MAX Kelowna 100-1553 Harvey Avenue Kelowna, BC, Canada A unique opportunity to acquire a prime land assembly in Kelowna's Rutland Urban Centre. This UC4 zoned property boasts an approved land designation with the potential to develop up to 217,255 SF of residential and commercial mixed-use density. Strategically positioned near Highway 33, the site offers unparalleled visibility and accessibility, just minutes from downtown Kelowna, shopping, dining, and major transit routes. The City of Kelowna OCP allows building up to 15 stories with bonus density. The combined lots (225,235,255,265,275 Dougall Rd) offer a spacious 321' frontage x 145' depth, totalling approximately (1.05 acres) 45,738 sq. ft.--a versatile canvas for visionary redevelopment. Zoned for mixed-use commercial and residential development, this site invites innovative concepts such as strata apartments, rental apartments, or a hotel. Capitalize on soaring demand in one of Kelowna's fastest-growing areas, where urban convenience meets community charm. Kelowna's urban intensification trends and infrastructure growth amplify this site's long-term value. Seize this once-in-a-lifetime chance to shape Rutland Urban Centre and unlock transformative potential. Don't waitcontact me today to explore this unmatched development gem. For full land assembly details check Commercial MLS# 10356373 (id:6769)