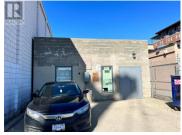

Just Reduced- Exciting and rare opportunity to purchase a stand alone building in downtown Kelowna! 255 Lawrence Avenue offers approx. 2,550 SF of leasable area. The building is currently built-out as an office space with up to 10 private offices, a large reception area, 1 boardroom, a kitchenette, 1 washroom with vanity and 1 wheelchair accessible washroom with a shower, a storage room and a utilities closet. The building has rear access off the alleyway with 3 dedicated parking stalls. This area of downtown Kelowna is currently undergoing many changes, including the construction of Water Street by the Park, a multi-tower development located just one block south on Leon Avenue. (id:6769)