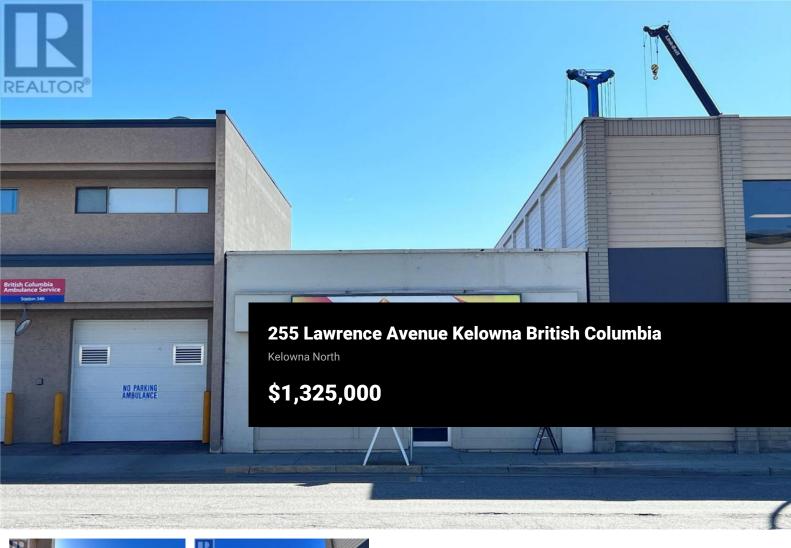

Just Reduced- Exciting and rare opportunity to purchase a stand alone building in downtown Kelowna! 255 Lawrence Avenue offers approx. 2,550 SF of leasable area. The building is currently built-out as an office space with up to 10 private offices, a large reception area, 1 boardroom, a kitchenette, 1 washroom with vanity and 1 wheelchair accessible washroom with a shower, a storage room and a utilities closet. The building has rear access off the alleyway with 3 dedicated parking stalls. This area of downtown Kelowna is currently undergoing many changes, including the construction of Water Street by the Park, a multi-tower development located just one block south on Leon Avenue. (id:6769)