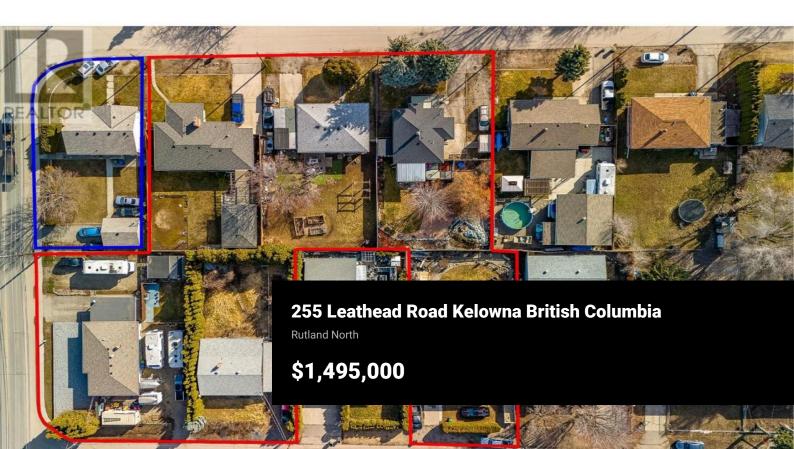

ATTENTION DEVELOPERS AND INVESTORS!! Discover an unparalleled opportunity to acquire this property along with 7 others strategically located properties in the heart of the vibrant Rutland community. Situated near Rutland Sports Field, YMCA, and Rutland Elementary and Secondary schools, these properties offer convenience and accessibility to essential amenities. With seamless transit connections and a mere 10-minute drive to both UBCO and the Airport, this location caters to the diverse needs of residents, students, and travelers alike. Furthermore, being just 15 minutes away from Downtown Kelowna, residents can enjoy the perfect balance of suburban tranquility and urban convenience. If all conditions are met, a residential structure with up to six stories could be constructed. With six properties listed with us and one listed with other brokerage, the 8th one, though not currently listed, is willing to sell. Don't miss the opportunity to be a part of the early stages of development in this growing community! (id:6769)