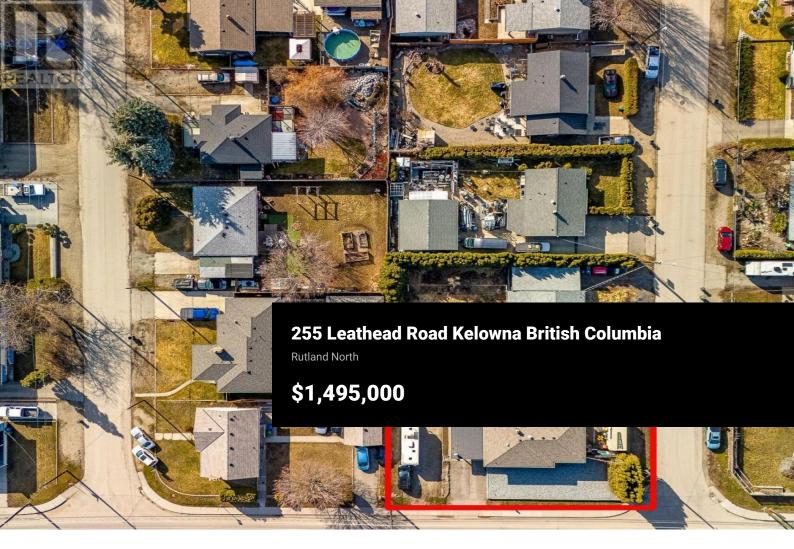

Presenting an exciting opportunity to acquire a strategic property with tremendous development potential. Located in a sought-after area, this parcel of land can be combined with neighboring property and is primed for a 6-storey building development, offering substantial upside for savvy investors and developers. The location benefits from a strong growth trajectory, with nearby developments driving demand for new housing. Its proximity to UBCO, schools, airport, parks, shopping precincts, and transport hubs adds further value to the project, ensuring strong demand and future capital growth. (id:6769)