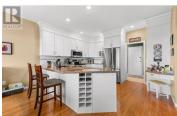

## \$999,000

Wonderful Lake Views from this 6 bedroom, 3.5 bathroom Walkout Rancher located in the delightful Smith Creek neighbourhood. The main floor consists of the Primary Bedroom, 2 other bedrooms (1 currently used as an office), a bright open Kitchen, Living Room and Dining room area. Kitchen has stainless steel appliance and granite counters. Hardwood flooring throughout the main level. There is an additional 3 bedrooms, Large Family room, Summer Kitchen, Utility Room, and 1.5 bathrooms in the lower level. From the lower level, walk out to the large fenced backyard. (id:6769)