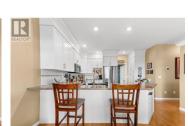

## \$999,000

Wonderful Lake Views from this 6 bedroom, 3.5 bathroom Walkout Rancher located in the delightful Smith Creek neighbourhood. The main floor consists of the Primary Bedroom, 2 other bedrooms (1 currently used as an office), a bright open Kitchen, Living Room and Dining room area. Kitchen has stainless steel appliance and granite counters. Hardwood flooring throughout the main level. There is an additional 3 bedrooms, Large Family room, Summer Kitchen, Utility Room, and 1.5 bathrooms in the lower level. From the lower level, walk out to the large fenced backyard. (id:6769)